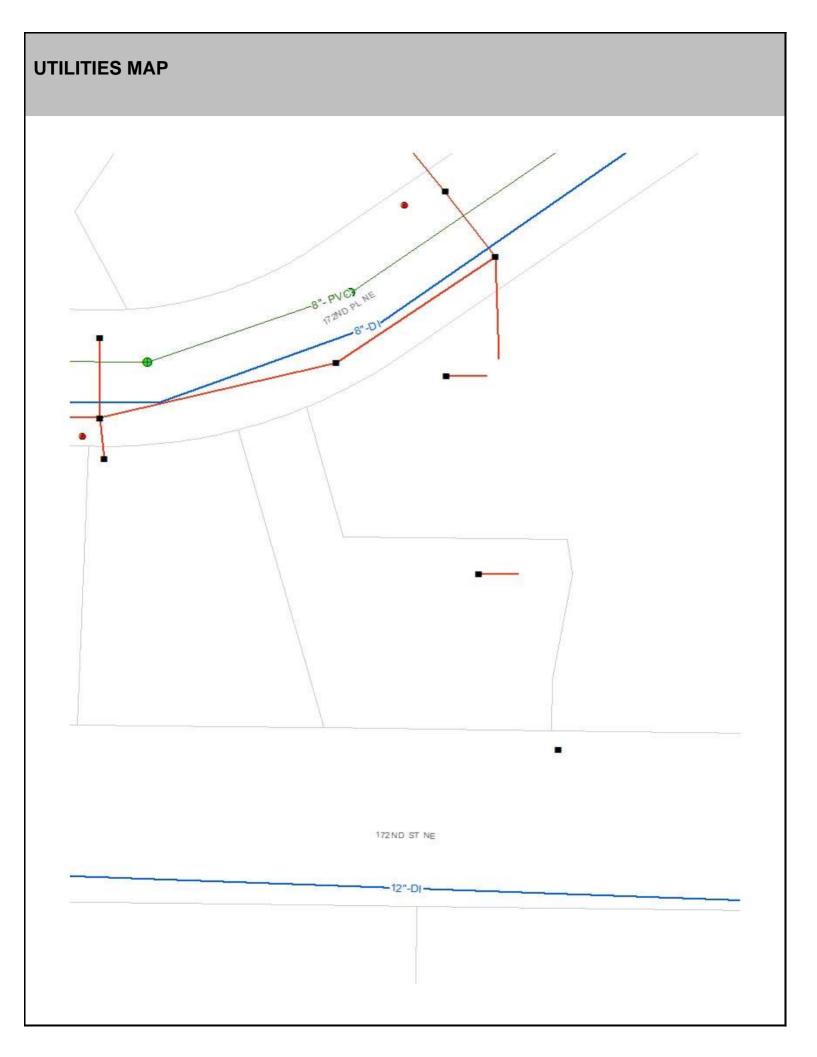

#### Figure 1. Location Map.

### SITE CHARACTERISTICS

| Percent Saturated | d/Wetland Soils Onsite |       |                                                | Low:    | 100.0% |
|-------------------|------------------------|-------|------------------------------------------------|---------|--------|
|                   |                        |       | USGS Aquifer                                   | Medium: |        |
|                   | 0 to 8%                | 96.0% | Sensitivity                                    | High:   |        |
| Slopes Onsite     | 8 to 12%               | 4.0%  | Drinking Water Wel                             | Onsite? | No     |
|                   | 12 to 15%              |       | Soil Contamination Area Onsite?<br>UST Onsite? |         |        |
|                   | 15 to 20%              |       |                                                |         | No     |
|                   | 20 to 33%              |       |                                                |         | No     |
|                   | > 33%                  |       | Septic System Onsite?                          |         | No     |