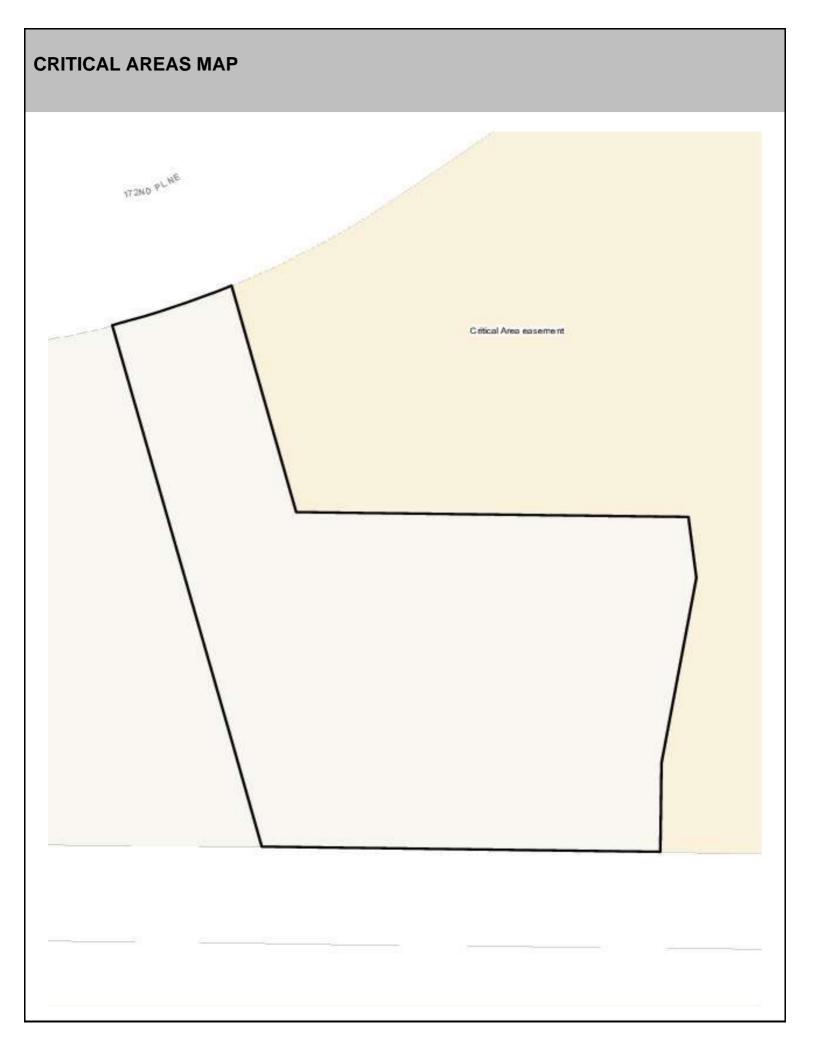

#### Figure 1. Location Map.

### SITE CHARACTERISTICS

| Percent Saturated | d/Wetland Soils Onsite |       |                                                | Low:    | 100.0% |
|-------------------|------------------------|-------|------------------------------------------------|---------|--------|
|                   |                        |       | USGS Aquifer                                   | Medium: |        |
|                   | 0 to 8%                | 96.0% | Sensitivity                                    | High:   |        |
| Slopes Onsite     | 8 to 12%               | 4.0%  | Drinking Water Wel                             | Onsite? | No     |
|                   | 12 to 15%              |       | Soil Contamination Area Onsite?<br>UST Onsite? |         |        |
|                   | 15 to 20%              |       |                                                |         | No     |
|                   | 20 to 33%              |       |                                                |         | No     |
|                   | > 33%                  |       | Septic System Onsite?                          |         | No     |