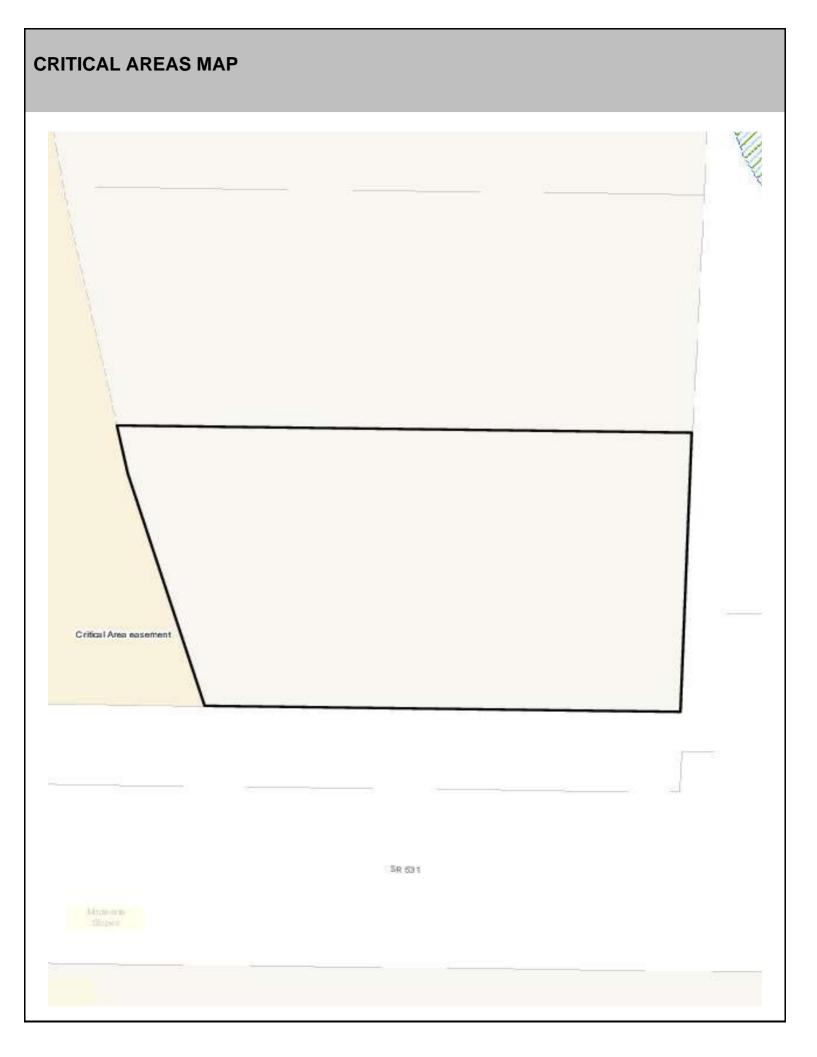

## SITE CHARACTERISTICS

| -      |                             | Low:                                                             | 100.0%                                                                           |
|--------|-----------------------------|------------------------------------------------------------------|----------------------------------------------------------------------------------|
|        | USGS Aquifer                | Medium:                                                          |                                                                                  |
| 100.0% | Sensitivity                 | High:                                                            |                                                                                  |
|        | Drinking Water Well Onsite? |                                                                  | No                                                                               |
|        |                             |                                                                  |                                                                                  |
|        | Soil Contamination          | Area Onsite?                                                     | No                                                                               |
|        | UST Onsite?                 |                                                                  | No                                                                               |
|        | Septic System Onsit         | e?                                                               | No                                                                               |
|        | 100.0%                      | Sensitivity  Drinking Water Wel  Soil Contamination  UST Onsite? | Sensitivity  High:  Drinking Water Well Onsite?  Soil Contamination Area Onsite? |