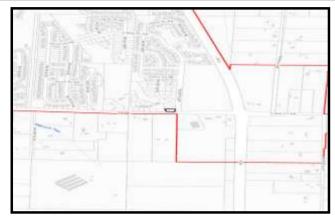

## SITE INFORMATION

Figure 1. Location Map.

| Parcel Number:       | 01089200002400       |  |  |
|----------------------|----------------------|--|--|
| Parcel Area (acres): | 0                    |  |  |
| Site Address:        | 17214 84TH AVE NE    |  |  |
| Property Owner:      | HESS AMY C & BRENDAN |  |  |