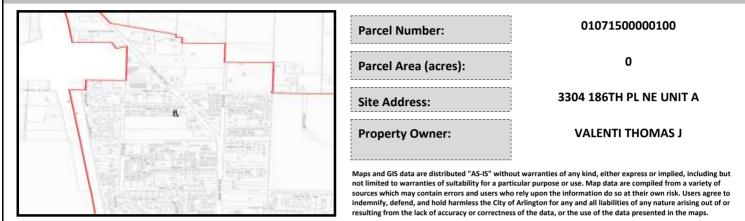

## City of Arlington Preliminary Site Assessment

## SITE INFORMATION



Figure 1. Location Map.

## SITE CHARACTERISTICS

| Percent Saturated/Wetland Soils Onsite |           |       |                                 | Low:      |       |
|----------------------------------------|-----------|-------|---------------------------------|-----------|-------|
|                                        |           |       | USGS Aquifer                    | Medium:   | 53.9% |
|                                        | 0 to 8%   | 83.9% | Sensitivity                     | High:     | 46.1% |
| Slopes Onsite                          | 8 to 12%  | 8.9%  | Drinking Water Wel              | l Onsite? | No    |
|                                        | 12 to 15% | 7.2%  |                                 |           |       |
|                                        | 15