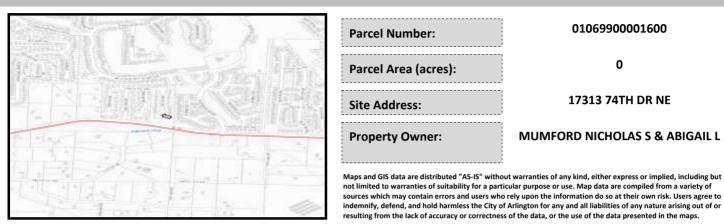

## City of Arlington Preliminary Site Assessment

## SITE INFORMATION



Figure 1. Location Map.

## SITE CHARACTERISTICS

| Percent Saturated/Wetland Soils Onsite |           |           |                                                                | Low:    | 100.0% |
|----------------------------------------|-----------|-----------|----------------------------------------------------------------|---------|--------|
|                                        |           |           | USGS Aquifer                                                   | Medium: | i      |
|                                        | 0 to 8%   | 70.8%     | Sensitivity                                                    | High:   |        |
| Slopes Onsite                          | 8 to 12%  | 16.8%<br> | Drinking Water Well Onsite?<br>Soil Contamination Area Onsite? |         | No