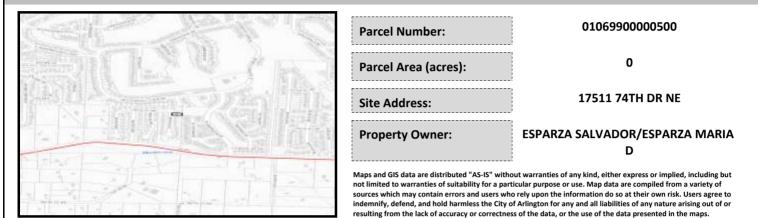

# City of Arlington Preliminary Site Assessment

# SITE INFORMATION



#### Figure 1. Location Map.

### SITE CHARACTERISTICS

| Percent Saturated | d/Wetland Soils Onsite |       |                                   | Low:                  | 100.0% |
|-------------------|------------------------|-------|-----------------------------------|-----------------------|--------|
|                   |                        |       | USGS Aquifer                      | Medium:               |        |
| Slopes Onsite     | 0 to 8%                | 98.6% | Sensitivity<br>Drinking Water Wel | High:                 |        |
|                   | 8 to 12%               | 1.4%  |                                   | l Onsite?             | No     |
|                   | 12 to 15%              |       |                                   |                       |