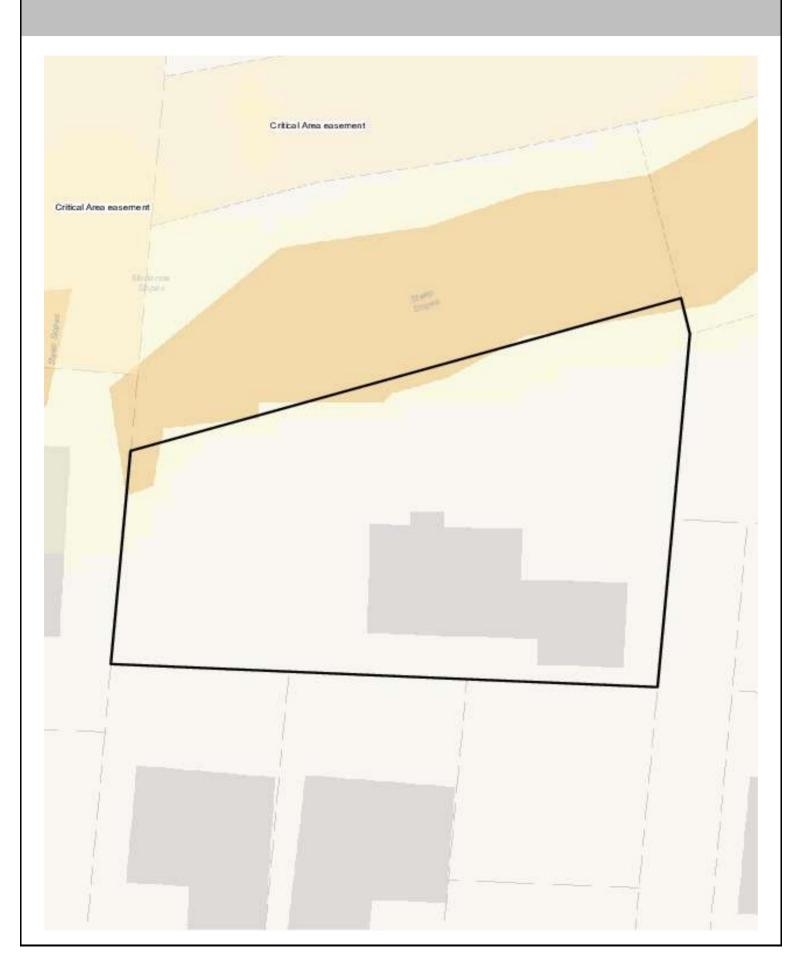

--------------------------------------|----------------------------|----------------------|----------------------------|----------------------------------------|----------------------------|
| Infiltrating<br>Bioretention Planter    | On a site by<br>site basis | Ponds and Wetlands   | On a site by site basis    | Aboveground Sand<br>Filtration         | On a site by<br>site basis |
| Non-Infiltrating<br>Bioretention        | 19%                        | Basic Filter Strips  | On a site by<br>site basis | Infiltration BMPs                      | On a site by site basis    |
|                                         |                            | Biofiltration Swales | On a site by<br>site basis | Dispersion BMPs                        | On a site by<br>site basis |

## CRITICAL AREAS MAP