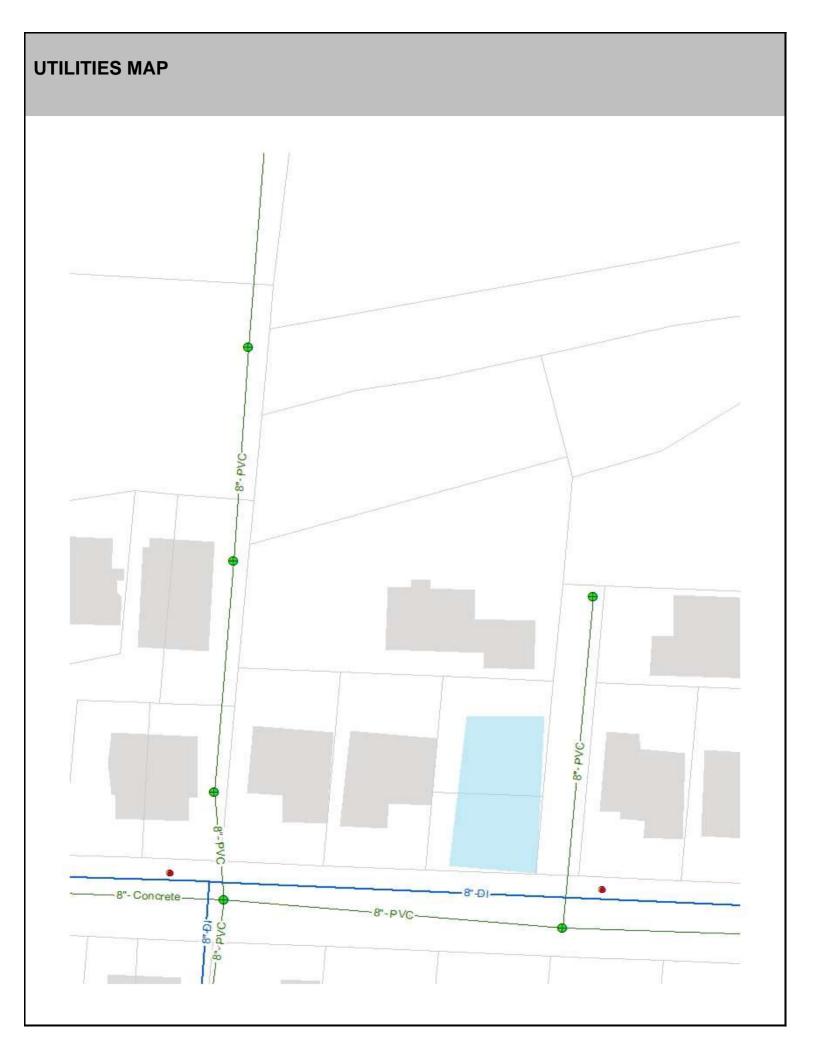

------------------------------------|----------------------------|----------------------|----------------------------|----------------------------------------|----------------------------|
| Infiltrating<br>Bioretention Planter    | On a site by<br>site basis | Ponds and Wetlands   | On a site by site basis    | Aboveground Sand<br>Filtration         | On a site by<br>site basis |
| Non-Infiltrating<br>Bioretention        | 19%                        | Basic Filter Strips  | On a site by<br>site basis | Infiltration BMPs                      | On a site by site basis    |
|                                         |                            | Biofiltration Swales | On a site by<br>site basis | Dispersion BMPs                        | On a site by<br>site basis |

## CRITICAL AREAS MAP