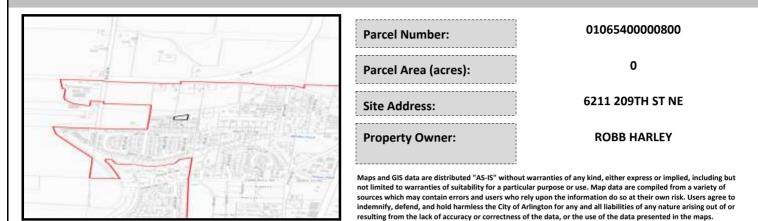

# City of Arlington Preliminary Site Assessment

### SITE INFORMATION



Figure 1. Location Map.

#### SITE CHARACTERISTICS

| Percent Saturated/Wetland Soils Onsite |           |       |                                                                | Low:    |       |
|----------------------------------------|-----------|-------|----------------------------------------------------------------|---------|-------|
|                                        |           |       | USGS Aquifer                                                   | Medium: | 63.4% |
|                                        | 0 to 8%   | 80.8% | Sensitivity                                                    | High:   | 36.6% |
| Slopes Onsite                          | 8 to 12%  | 3.9%  | Drinking Water Well Onsite?<br>Soil Contamination Area Onsite? |         | No    |
|