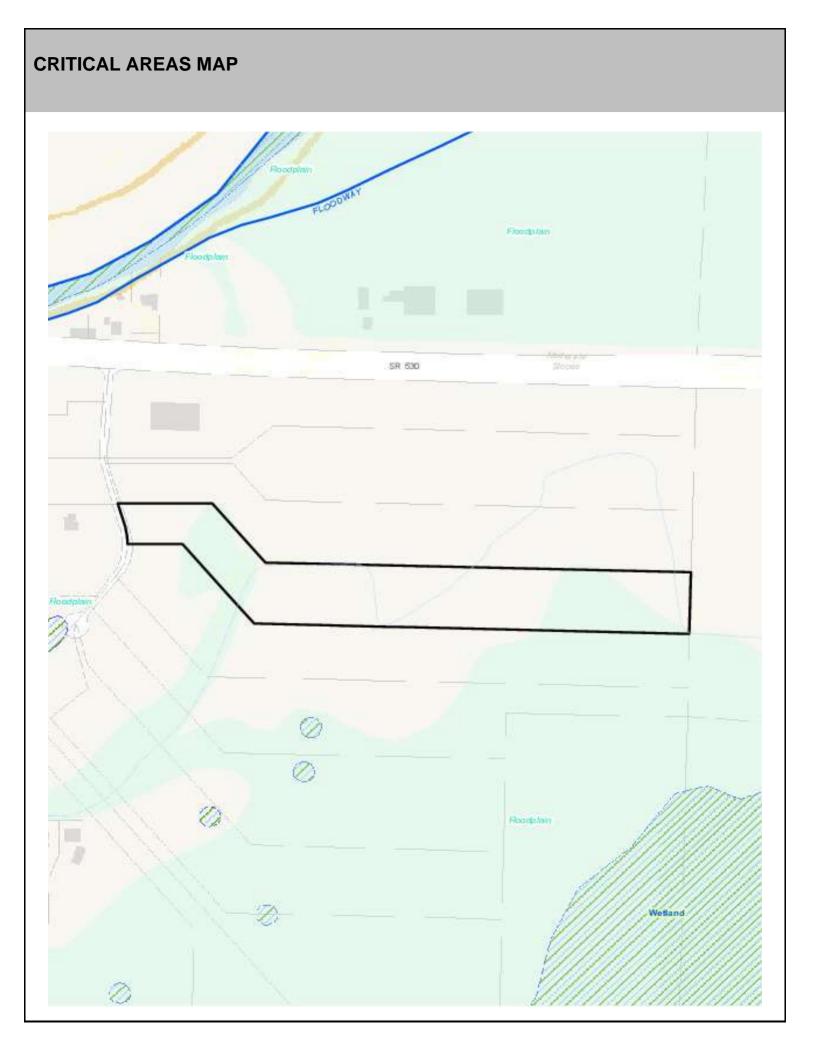

## SITE CHARACTERISTICS

| ercent Saturated | /Wetland Soils Onsite |              |                                                                | Low:    |        |
|------------------|-----------------------|--------------|----------------------------------------------------------------|---------|--------|
|                  |                       |              | USGS Aquifer                                                   | Medium: |        |
|                  | 0 to 8%               | 92.8%        | Sensitivity                                                    | High:   | 100.0% |
| Slopes Onsite    | 8 to 12%              | 4.7%         | Drinking Water Well Onsite?<br>Soil Contamination Area Onsite? |         | No     |
|                  | 12 to 15%             | 1.1%         |                                                                |         |        |
|                  | 15 to 20%             | 1.1%<br>0.3% |                                                                |         | No     |
|                  | 20 to 33%             |              | UST Onsite?                                                    |         | No     |
|                  | > 33%                 |              | Septic System Onsite?                                          |         | No     |