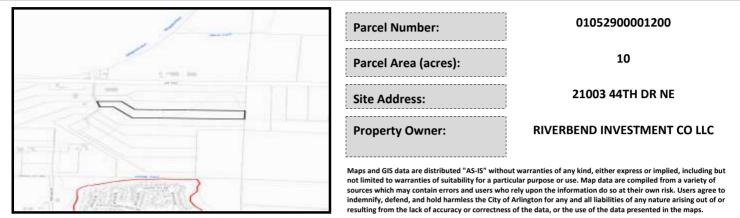

## City of Arlington Preliminary Site Assessment

## SITE INFORMATION



Figure 1. Location Map.

## SITE CHARACTERISTICS

| ercent Saturated | /Wetland Soils Onsite |              |                                                                | Low:    |        |
|------------------|-----------------------|--------------|----------------------------------------------------------------|---------|--------|
|                  |                       |              | USGS Aquifer                                                   | Medium: |        |
|                  | 0 to 8%               | 92.8%        | Sensitivity                                                    | High:   | 100.0% |
| Slopes Onsite    | 8 to 12%              | 4.7%         | Drinking Water Well Onsite?<br>Soil Contamination Area Onsite? |         | No     |
|                  | 12 to 1