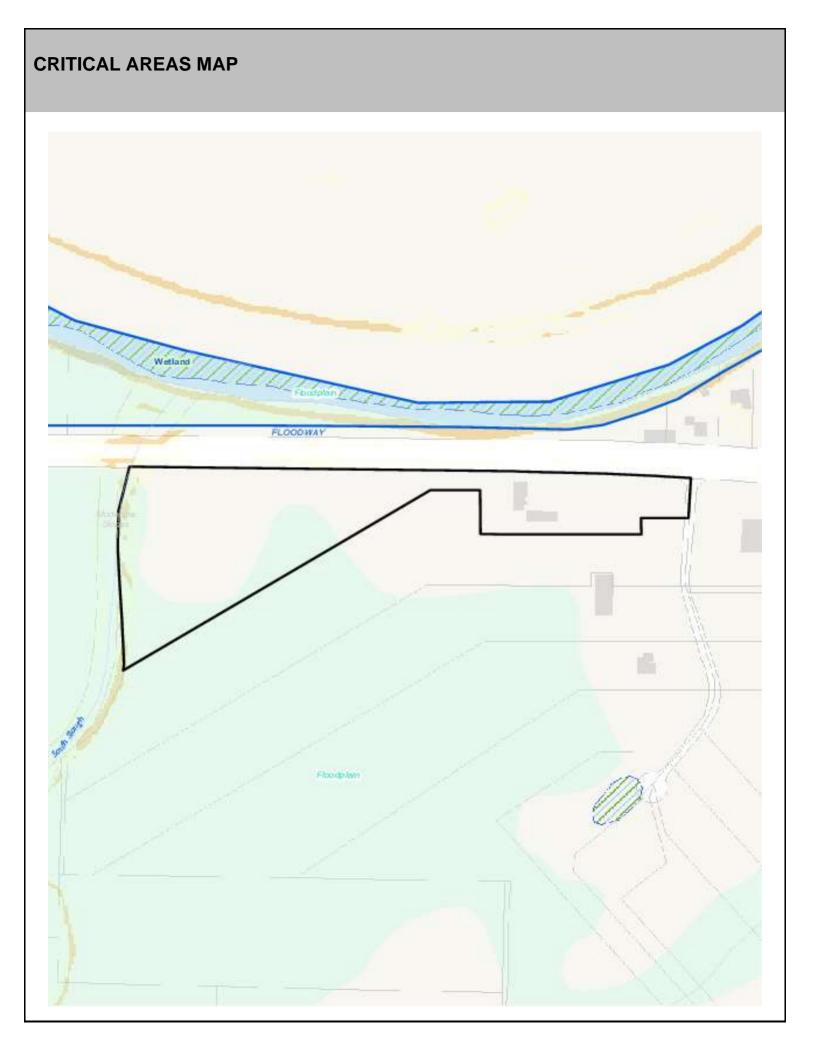

### SITE CHARACTERISTICS

| Percent Saturated/Wetland Soils Onsite |           |       |                                                                | Low:    |        |
|----------------------------------------|-----------|-------|----------------------------------------------------------------|---------|--------|
|                                        |           |       | USGS Aquifer                                                   | Medium: |        |
|                                        | 0 to 8%   | 92.1% | Sensitivity                                                    | High:   | 100.0% |
| Slopes Onsite                          | 8 to 12%  | 1.0%  | Drinking Water Well Onsite?<br>Soil Contamination Area Onsite? |         | No     |
|                                        | 12 to 15% | 0.7%  |                                                                |         |        |
|                                        | 15 to 20% | 1.2%  |                                                                |         | No     |
|                                        | 20 to 33% | 4.0%  | UST Onsite?                                                    |         | No     |
|                                        | > 33%     | 0.9%  | Septic System Onsite?                                          |         | Yes    |