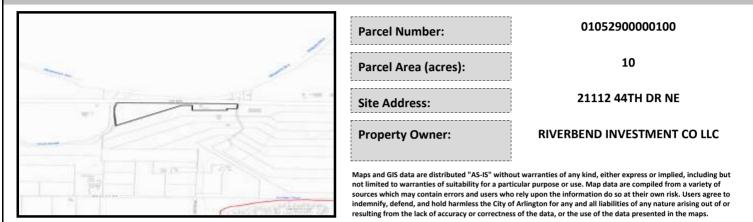

# City of Arlington Preliminary Site Assessment

## SITE INFORMATION



#### Figure 1. Location Map.

### SITE CHARACTERISTICS

| Percent Saturated/Wetland Soils Onsite |           |       |                                                                | Low:    |        |
|----------------------------------------|-----------|-------|----------------------------------------------------------------|---------|--------|
|                                        |           |       | USGS Aquifer                                                   | Medium: |        |
|                                        | 0 to 8%   | 92.1% | Sensitivity                                                    | High:   | 100.0% |
| Slopes Onsite                          | 8 to 12%  | 1.0%  | Drinking Water Well Onsite?<br>Soil Contamination Area Onsite? |         | No     |
|