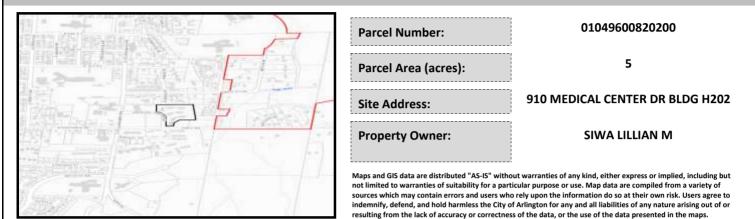

# City of Arlington Preliminary Site Assessment

## SITE INFORMATION



#### Figure 1. Location Map.

### SITE CHARACTERISTICS

| Percent Saturated | d/Wetland Soils Onsite |       |                                 | Low:    | 26.8% |
|-------------------|------------------------|-------|---------------------------------|---------|-------|
|                   |                        |       | USGS Aquifer<br>Sensitivity     | Medium: | 73.2% |
|                   | 0 to 8%                | 35.9% |                                 | High:   |       |
| Slopes Onsite     | 8 to 12%               | 31.9% | Drinking Water Wel              | Onsite? | No    |
|                   | 12 to 15%              | 13.6% |                                 |         |       |
|                   | 15 to 20%              | 8.3%  | Soil Contamination Area Onsite? |         | N