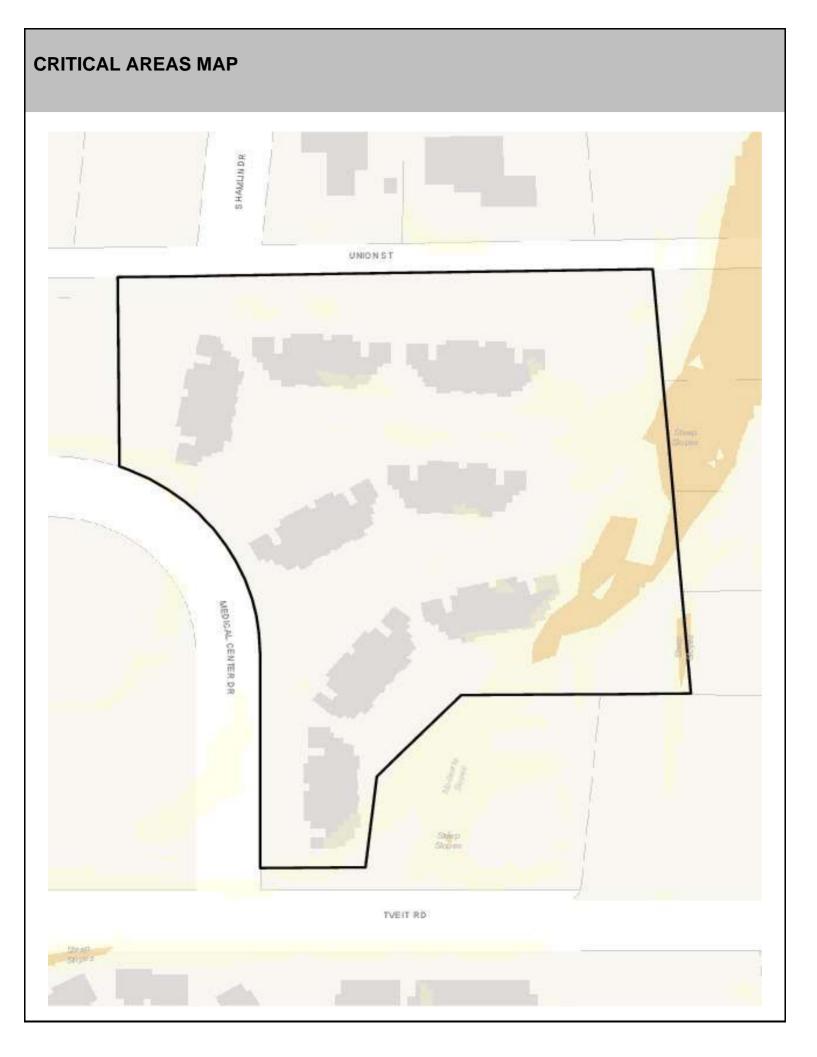

### SITE CHARACTERISTICS

| Percent Saturated | d/Wetland Soils Onsite |       |                                 | Low:      | 26.8% |
|-------------------|------------------------|-------|---------------------------------|-----------|-------|
|                   |                        |       | USGS Aquifer<br>Sensitivity     | Medium:   | 73.2% |
| Slopes Onsite     | 0 to 8%                | 35.9% |                                 | High:     |       |
|                   | 8 to 12%               | 31.9% | Drinking Water Wel              | l Onsite? | No    |
|                   | 12 to 15%              | 13.6% |                                 |           |       |
|                   | 15 to 20%              | 8.3%  | Soil Contamination Area Onsite? |           | No    |
|                   | 20 to 33%              | 6.4%  | UST Onsite?                     |           | No    |
|                   | > 33%                  | 3.9%  | Septic System Onsite?           |           | Yes   |