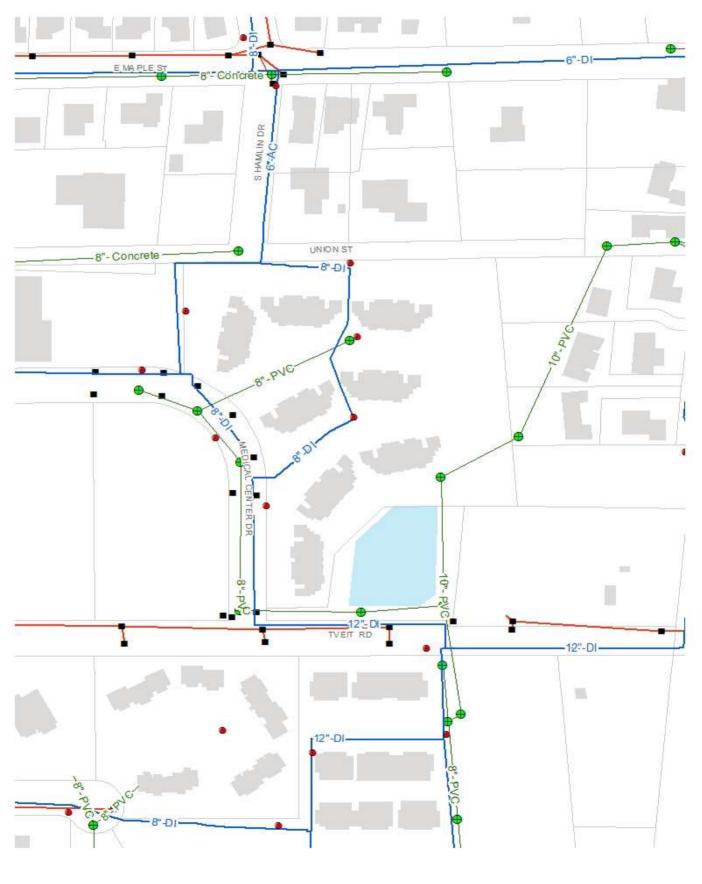

### SITE CHARACTERISTICS

| Percent Saturated | d/Wetland Soils Onsite |       |                                 | Low:      | 26.8% |
|-------------------|------------------------|-------|---------------------------------|-----------|-------|
|                   |                        |       | USGS Aquifer<br>Sensitivity     | Medium:   | 73.2% |
| Slopes Onsite     | 0 to 8%                | 35.9% |                                 | High:     |       |
|                   | 8 to 12%               | 31.9% | Drinking Water Wel              | l Onsite? | No    |
|                   | 12 to 15%              | 13.6% |                                 |           |       |
|                   | 15 to 20%              | 8.3%  | Soil Contamination Area Onsite? |           | No    |
|                   | 20 to 33%              | 6.4%  | UST Onsite?                     |           | No    |
|                   | > 33%                  | 3.9%  | Septic System Onsite?           |           | Yes   |