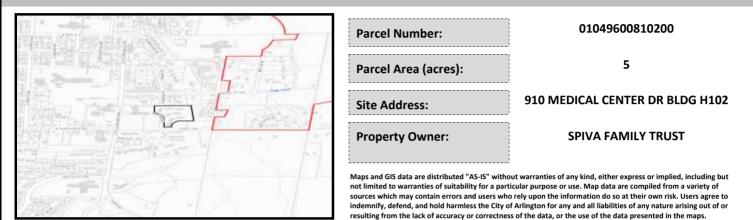

# City of Arlington Preliminary Site Assessment

## SITE INFORMATION



#### Figure 1. Location Map.

### SITE CHARACTERISTICS

| Percent Saturated | d/Wetland Soils Onsite |       |                                 | Low:      | 26.8% |
|-------------------|------------------------|-------|---------------------------------|-----------|-------|
|                   |                        |       | USGS Aquifer<br>Sensitivity     | Medium:   | 73.2% |
| Slopes Onsite     | 0 to 8%                | 35.9% |                                 | High:     |       |
|                   | 8 to 12%               | 31.9% | Drinking Water Wel              | l Onsite? | No    |
|                   | 12 to 15%              | 13.6% |                                 |           |       |
|                   | 15 to 20%              | 8.3%  | Soil Contamination Area Onsite? |