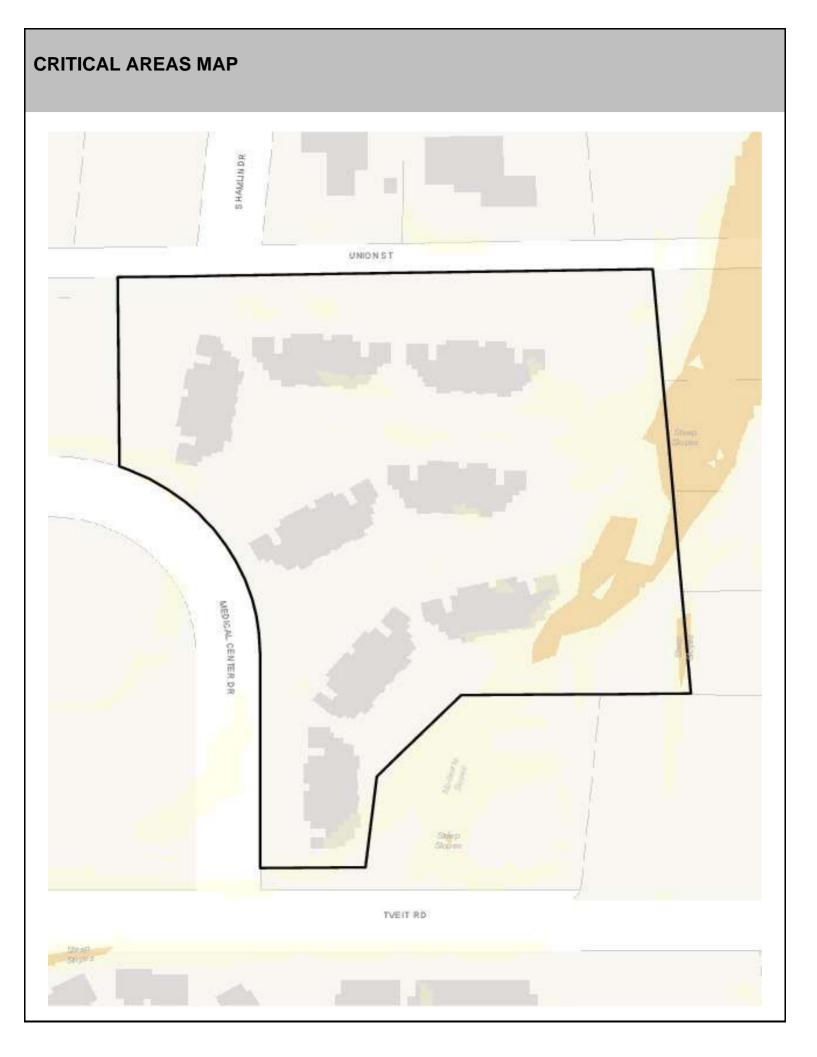

### SITE CHARACTERISTICS

| Percent Saturated | d/Wetland Soils Onsite |       |                                                                | Low:    | 26.8% |
|-------------------|------------------------|-------|----------------------------------------------------------------|---------|-------|
|                   |                        |       | USGS Aquifer<br>Sensitivity                                    | Medium: | 73.2% |
|                   | 0 to 8%                | 35.9% |                                                                | High:   |       |
| Slopes Onsite     | 8 to 12%               | 31.9% | Drinking Water Well Onsite?<br>Soil Contamination Area Onsite? |         | No    |
|                   | 12 to 15%              | 13.6% |                                                                |         |       |
|                   | 15 to 20%              | 8.3%  |                                                                |         | No    |
|                   | 20 to 33%              | 6.4%  | UST Onsite?                                                    |         | No    |
|                   | > 33%                  | 3.9%  | Septic System Onsite?                                          |         | Yes   |