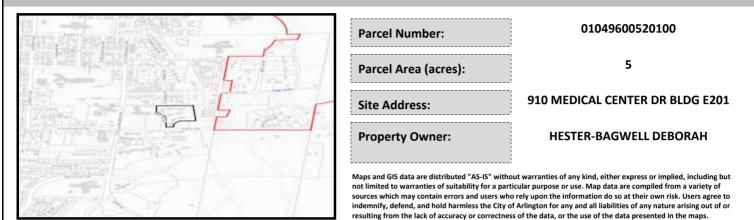

# City of Arlington Preliminary Site Assessment

## SITE INFORMATION



#### Figure 1. Location Map.

### SITE CHARACTERISTICS

| Percent Saturated | d/Wetland Soils Onsite |       |                                                                | Low:    | 26.8% |
|-------------------|------------------------|-------|----------------------------------------------------------------|---------|-------|
|                   |                        |       | USGS Aquifer<br>Sensitivity                                    | Medium: | 73.2% |
|                   | 0 to 8%                | 35.9% |                                                                | High:   |       |
| Slopes Onsite     | 8 to 12%               | 31.9% | Drinking Water Well Onsite?<br>Soil Contamination Area Onsite? |         | No    |
|                   | 12 to 15%              | 13.6%