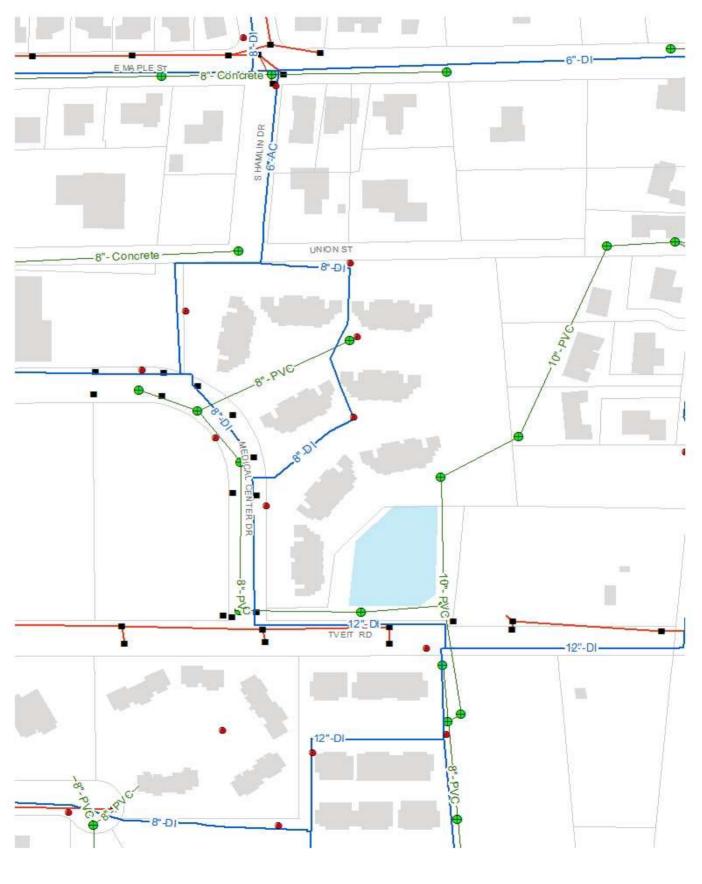

% | Permeable Pavement   | 1%                      | Underground Detention<br>and Treatment | On a site by site basis    |
|-----------------------------------------|----|----------------------|-------------------------|----------------------------------------|----------------------------|
| Infiltrating<br>Bioretention Planter    | 0% | Ponds and Wetlands   | On a site by site basis | Aboveground Sand<br>Filtration         | On a site by site basis    |
| Non-Infiltrating<br>Bioretention        | 0% | Basic Filter Strips  | On a site by site basis | Infiltration BMPs                      | On a site by site basis    |
|                                         |    | Biofiltration Swales | On a site by site basis | Dispersion BMPs                        | On a site by<br>site basis |