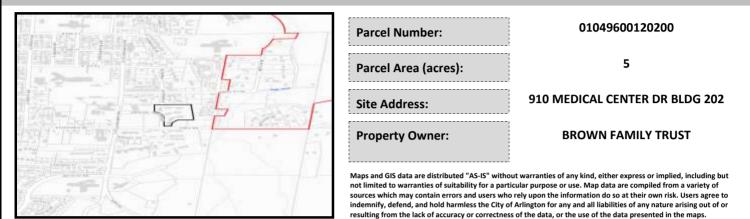

# City of Arlington Preliminary Site Assessment

## SITE INFORMATION



#### Figure 1. Location Map.

### SITE CHARACTERISTICS

| Percent Saturated | /Wetland Soils Onsite |       |                                 | Low:    | 26.8% |
|-------------------|-----------------------|-------|---------------------------------|---------|-------|
|                   |                       |       | USGS Aquifer<br>Sensitivity     | Medium: | 73.2% |
|                   | 0 to 8%               | 35.9% |                                 | High:   |       |
| Slopes Onsite     | 8 to 12%              | 31.9% | Drinking Water Wel              | Onsite? | No    |
|                   | 12 to 15%             | 13.6% |                                 |         |       |
|                   | 15 to 20%             | 8.3%  | Soil Contamination Area Onsite? |         | No    |