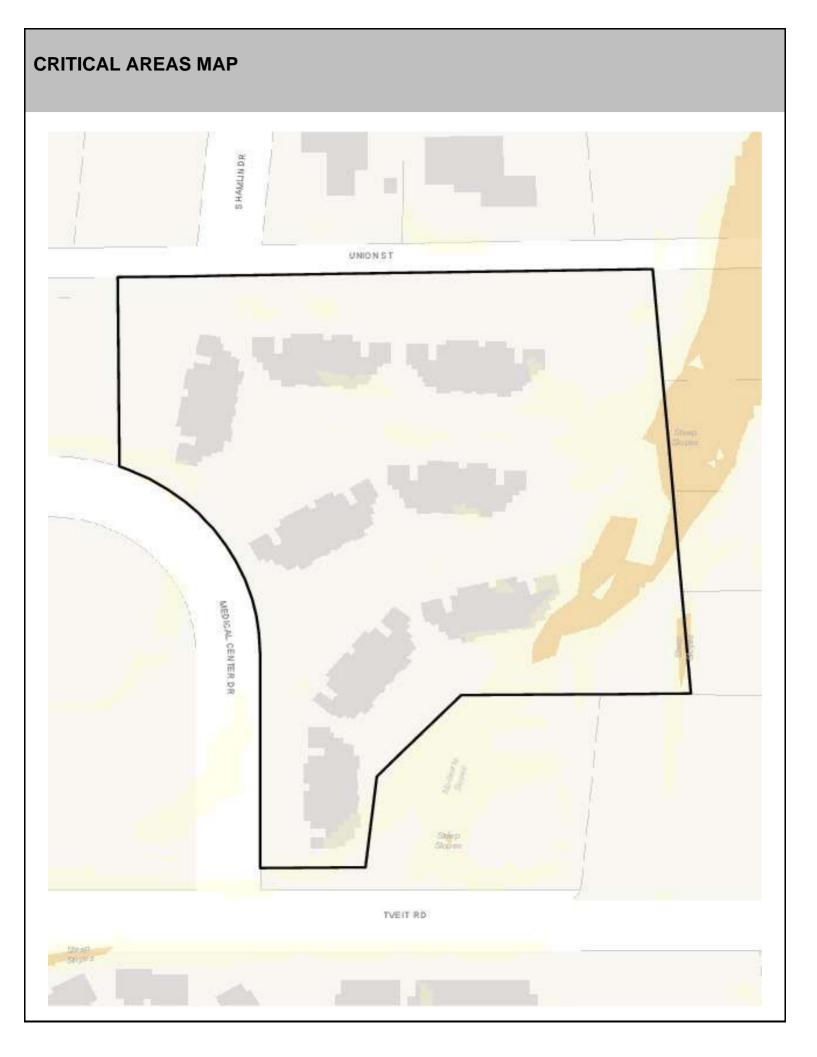

### SITE CHARACTERISTICS

| Percent Saturated | /Wetland Soils Onsite |       |                                 | Low:    | 26.8% |
|-------------------|-----------------------|-------|---------------------------------|---------|-------|
|                   |                       |       | USGS Aquifer<br>Sensitivity     | Medium: | 73.2% |
|                   | 0 to 8%               | 35.9% |                                 | High:   |       |
| Slopes Onsite     | 8 to 12%              | 31.9% | Drinking Water Wel              | Onsite? | No    |
|                   | 12 to 15%             | 13.6% |                                 |         |       |
|                   | 15 to 20%             | 8.3%  | Soil Contamination Area Onsite? |         | No    |
|                   | 20 to 33%             | 6.4%  | UST Onsite?                     |         | No    |
|                   | > 33%                 | 3.9%  | Septic System Onsite?           |         | Yes   |