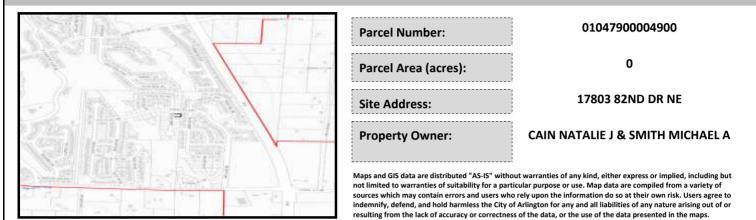

## City of Arlington Preliminary Site Assessment

## SITE INFORMATION





## SITE CHARACTERISTICS

| Percent Saturated/Wetland Soils Onsite |           |                               |                                                                | Low:    | 100.0% |
|----------------------------------------|-----------|-------------------------------|----------------------------------------------------------------|---------|--------|
|                                        |           |                               | USGS Aquifer                                                   | Medium: |        |
|                                        | 0 to 8%   | 80.8%                         | Sensitivity                                                    | High:   |        |
| Slopes Onsite                          | 8 to 12%  | <br>10.5%<br><br>6.0%<br>2.7% |