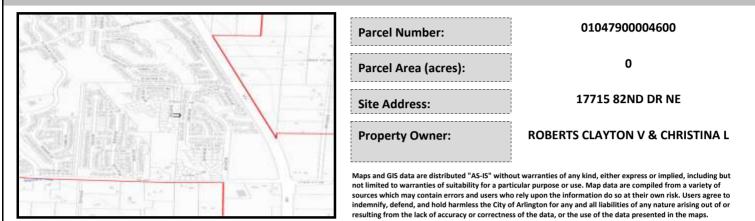

# City of Arlington Preliminary Site Assessment

## SITE INFORMATION



Figure 1. Location Map.

#### SITE CHARACTERISTICS

| Percent Saturated | d/Wetland Soils Onsite |                      |                                                                | Low:    | 100.0% |
|-------------------|------------------------|----------------------|----------------------------------------------------------------|---------|--------|
|                   |                        |                      | USGS Aquifer                                                   | Medium: |        |
|                   | 0 to 8%                | 83.8%                | Sensitivity                                                    | High:   |        |
| Slopes Onsite     | 8 to 12%               | 5.0%<br>3.7%<br>7.4% | Drinking Water Well Onsite?<br>Soil Contamination Area Onsit