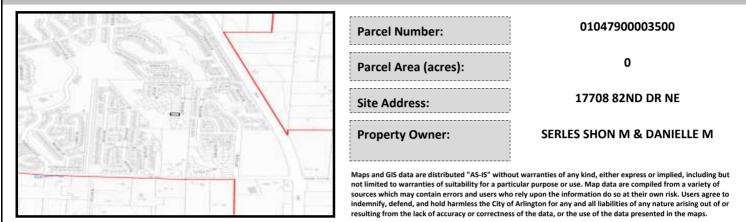

## City of Arlington Preliminary Site Assessment

## SITE INFORMATION



Figure 1. Location Map.

## SITE CHARACTERISTICS

| Percent Saturated | d/Wetland Soils Onsite |                               |                                                                | Low:    | 100.0% |
|-------------------|------------------------|-------------------------------|----------------------------------------------------------------|---------|--------|
|                   |                        |                               | USGS Aquifer<br>Sensitivity                                    | Medium: |        |
|                   | 0 to 8%                | 70.5%                         |                                                                | High:   |        |
| Slopes Onsite     | 8 to 12%               | 8.7%<br>3.0%<br>3.9%<br>13.9% | Drinking Water We