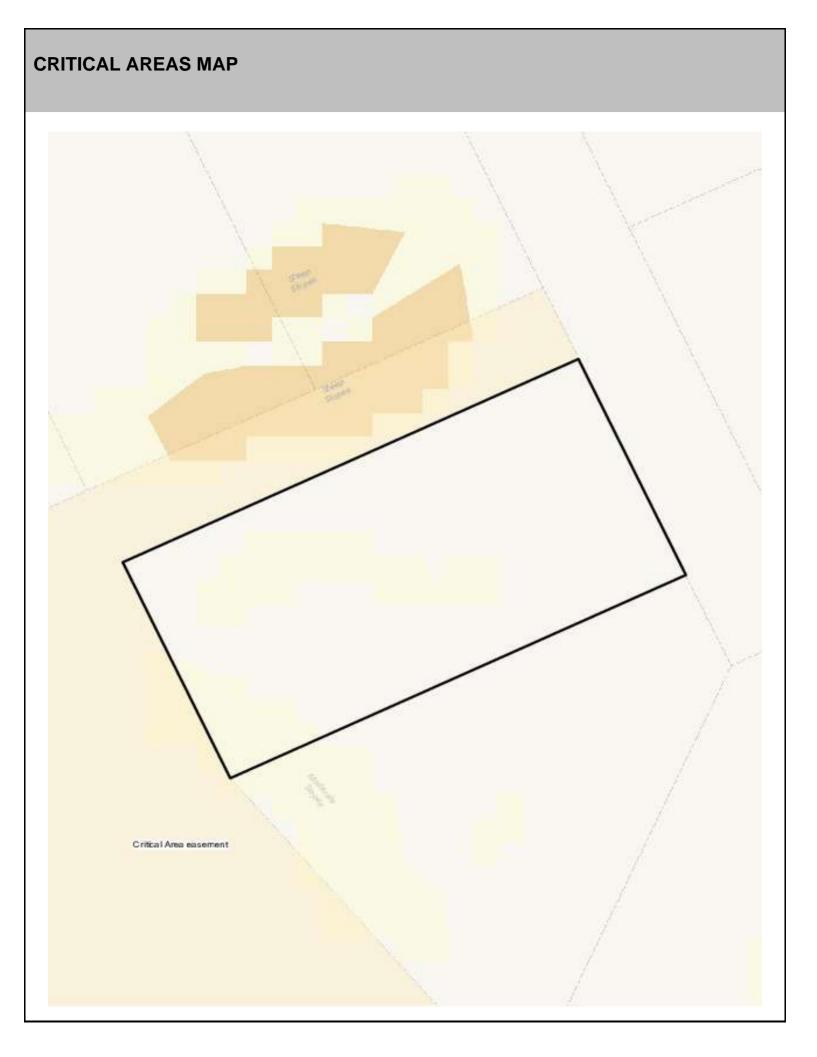

## SITE CHARACTERISTICS

| Percent Saturated/Wetland Soils Onsite |           |                                 |                                                                | Low:    | 100.0% |
|----------------------------------------|-----------|---------------------------------|----------------------------------------------------------------|---------|--------|
|                                        |           |                                 | USGS Aquifer                                                   | Medium: | i      |
| Slopes Onsite                          | 0 to 8%   | 51.1%                           | Sensitivity                                                    | High:   |        |
|                                        | 8 to 12%  | 17.6%<br>11.1%<br>16.1%<br>4.1% | Drinking Water Well Onsite?<br>Soil Contamination Area Onsite? |         | No     |
|                                        | 12 to 15% |                                 |                                                                |         |        |
|                                        | 15 to 20% |                                 |                                                                |         | No     |
|                                        | 20 to 33% |                                 | UST Onsite?                                                    |         | No     |
|                                        | > 33%     | -                               | Septic System Onsite?                                          |         | No     |