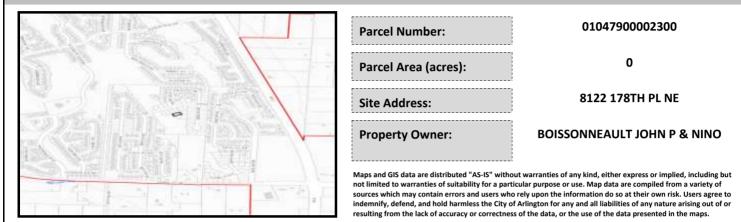

## City of Arlington Preliminary Site Assessment

## SITE INFORMATION



Figure 1. Location Map.

## SITE CHARACTERISTICS

| Percent Saturated/Wetland Soils Onsite |           |                                 |                                                                | Low:    | 100.0% |
|----------------------------------------|-----------|---------------------------------|----------------------------------------------------------------|---------|--------|
|                                        |           |                                 | USGS Aquifer                                                   | Medium: | i      |
| Slopes Onsite                          | 0 to 8%   | 51.1%                           | Sensitivity                                                    | High:   |        |
|                                        | 8 to 12%  | 1