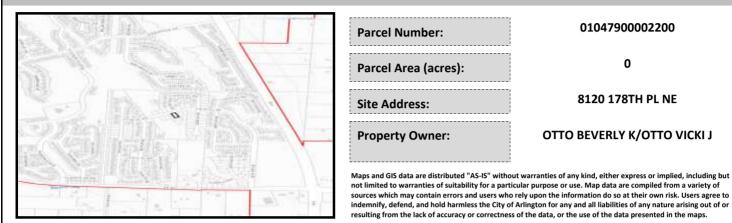

# City of Arlington Preliminary Site Assessment

## SITE INFORMATION



#### Figure 1. Location Map.

### SITE CHARACTERISTICS

| Percent Saturated/Wetland Soils Onsite |           |       |                                                                | Low:    | 100.0% |
|----------------------------------------|-----------|-------|----------------------------------------------------------------|---------|--------|
|                                        |           |       | USGS Aquifer                                                   | Medium: |        |
|                                        | 0 to 8%   | 69.2% | Sensitivity                                                    | High:   |        |
| Slopes Onsite                          | 8 to 12%  | 2.2%  | Drinking Water Well Onsite?<br>Soil Contamination Area Onsite? |         | No     |
|