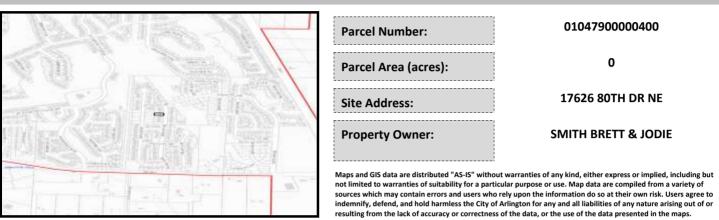

## City of Arlington Preliminary Site Assessment

## SITE INFORMATION



Figure 1. Location Map.

## SITE CHARACTERISTICS

| Percent Saturated/Wetland Soils Onsite |           |       |                                 | Low:      | 100.0% |
|----------------------------------------|-----------|-------|---------------------------------|-----------|--------|
|                                        |           |       | USGS Aquifer                    | Medium:   |        |
|                                        | 0 to 8%   | 92.7% | Sensitivity                     | High:     |        |
| Slopes Onsite                          | 8 to 12%  | 7.3%  | Drinking Water Wel              | l Onsite? | No     |
|                                        | 12 to 15% |       | Soil Contamination Area Onsite? |           |        |
|