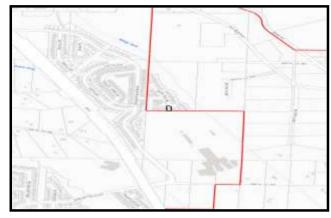

## SITE INFORMATION

Figure 1. Location Map.

| Parcel Number:       | 01041300000900    |
|----------------------|-------------------|
| Parcel Area (acres): | 0                 |
| Site Address:        | 19216 84TH AVE NE |
| Property Owner:      | MACDONALD FRIEDA  |