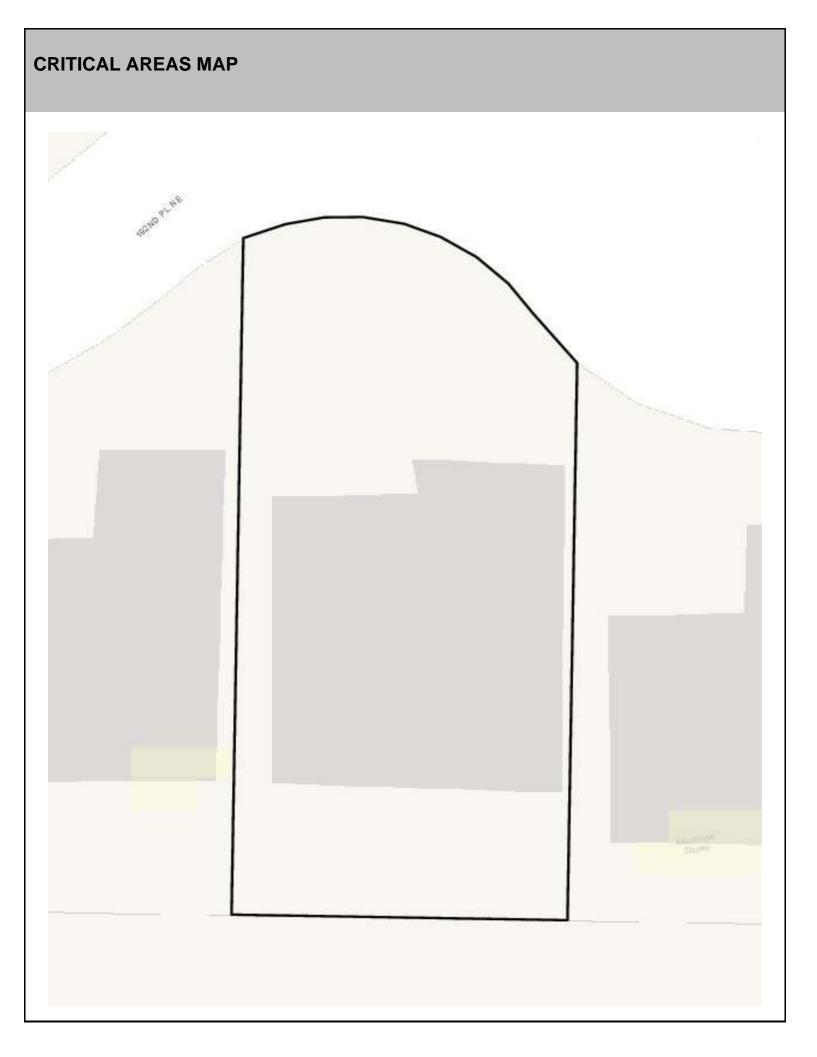

## SITE CHARACTERISTICS

| Percent Saturated/Wetland Soils Onsite                                                                                                                                                                                                                                                                                                                                                                                                                                                                                                                                                                                                                                                                                                                                                                                                                                                                                                                                                                                                                                                                                                                                                                                                                                                                                                                                                                                                                                                                                                                                                                                                                                                                                                                                                                                                                                                                                                                                                                                                                                                                                         |           |       |                                 | Low:    | 100.0% |
|--------------------------------------------------------------------------------------------------------------------------------------------------------------------------------------------------------------------------------------------------------------------------------------------------------------------------------------------------------------------------------------------------------------------------------------------------------------------------------------------------------------------------------------------------------------------------------------------------------------------------------------------------------------------------------------------------------------------------------------------------------------------------------------------------------------------------------------------------------------------------------------------------------------------------------------------------------------------------------------------------------------------------------------------------------------------------------------------------------------------------------------------------------------------------------------------------------------------------------------------------------------------------------------------------------------------------------------------------------------------------------------------------------------------------------------------------------------------------------------------------------------------------------------------------------------------------------------------------------------------------------------------------------------------------------------------------------------------------------------------------------------------------------------------------------------------------------------------------------------------------------------------------------------------------------------------------------------------------------------------------------------------------------------------------------------------------------------------------------------------------------|-----------|-------|---------------------------------|---------|--------|
|                                                                                                                                                                                                                                                                                                                                                                                                                                                                                                                                                                                                                                                                                                                                                                                                                                                                                                                                                                                                                                                                                                                                                                                                                                                                                                                                                                                                                                                                                                                                                                                                                                                                                                                                                                                                                                                                                                                                                                                                                                                                                                                                |           |       | USGS Aquifer                    | Medium: |        |
|                                                                                                                                                                                                                                                                                                                                                                                                                                                                                                                                                                                                                                                                                                                                                                                                                                                                                                                                                                                                                                                                                                                                                                                                                                                                                                                                                                                                                                                                                                                                                                                                                                                                                                                                                                                                                                                                                                                                                                                                                                                                                                                                | 0 to 8%   | 82.2% | Sensitivity                     | High:   |        |
| Slopes Onsite 12 to 20 t | 8 to 12%  | 15.6% | Drinking Water Well Onsite?     |         | No     |
|                                                                                                                                                                                                                                                                                                                                                                                                                                                                                                                                                                                                                                                                                                                                                                                                                                                                                                                                                                                                                                                                                                                                                                                                                                                                                                                                                                                                                                                                                                                                                                                                                                                                                                                                                                                                                                                                                                                                                                                                                                                                                                                                | 12 to 15% | 2.2%  |                                 | ===     |        |
|                                                                                                                                                                                                                                                                                                                                                                                                                                                                                                                                                                                                                                                                                                                                                                                                                                                                                                                                                                                                                                                                                                                                                                                                                                                                                                                                                                                                                                                                                                                                                                                                                                                                                                                                                                                                                                                                                                                                                                                                                                                                                                                                | 15 to 20% |       | Soil Contamination Area Onsite? |         | No     |
|                                                                                                                                                                                                                                                                                                                                                                                                                                                                                                                                                                                                                                                                                                                                                                                                                                                                                                                                                                                                                                                                                                                                                                                                                                                                                                                                                                                                                                                                                                                                                                                                                                                                                                                                                                                                                                                                                                                                                                                                                                                                                                                                | 20 to 33% |       | UST Onsite?                     |         | No     |
|                                                                                                                                                                                                                                                                                                                                                                                                                                                                                                                                                                                                                                                                                                                                                                                                                                                                                                                                                                                                                                                                                                                                                                                                                                                                                                                                                                                                                                                                                                                                                                                                                                                                                                                                                                                                                                                                                                                                                                                                                                                                                                                                | > 33%     |       | Septic System Onsit             | No      |        |