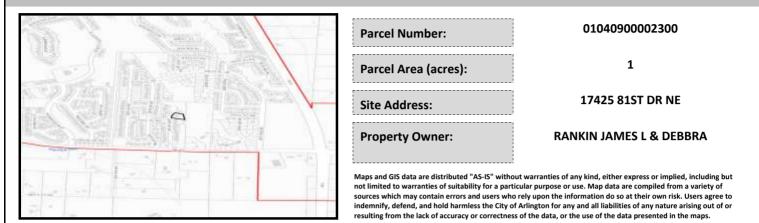

## City of Arlington Preliminary Site Assessment

## SITE INFORMATION



Figure 1. Location Map.

## SITE CHARACTERISTICS

| Percent Saturated/Wetland Soils Onsite |           |        |                                 | Low:                  | 100.0% |
|----------------------------------------|-----------|--------|---------------------------------|-----------------------|--------|
|                                        |           |        | USGS Aquifer                    | Medium:               |        |
|                                        | 0 to 8%   | 100.0% | Sensitivity                     | High:                 |        |
| Slopes Onsite                          | 8 to 12%  | 0.0%   | Drinking Water Wel              | l Onsite?             | No     |
|                                        | 12 to 15% |        | Soil Contamination Area Onsit