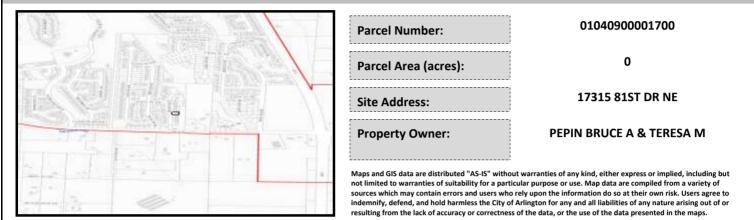

## City of Arlington Preliminary Site Assessment

## SITE INFORMATION



Figure 1. Location Map.

## SITE CHARACTERISTICS

| Percent Saturated | d/Wetland Soils Onsite | 2     |                                   | Low:      | 100.0% |
|-------------------|------------------------|-------|-----------------------------------|-----------|--------|
|                   |                        |       | USGS Aquifer                      | Medium:   |        |
| Slopes Onsite     | 0 to 8%                | 94.1% | Sensitivity<br>Drinking Water Wel | High:     |        |
|                   | 8 to 12%               | 5.9%  |                                   | l Onsite? | No     |
|                   | 12 to 15%              |       | Soil Contamination Area Onsite?   |           |        |
|                   | 15 to 20%              |       |