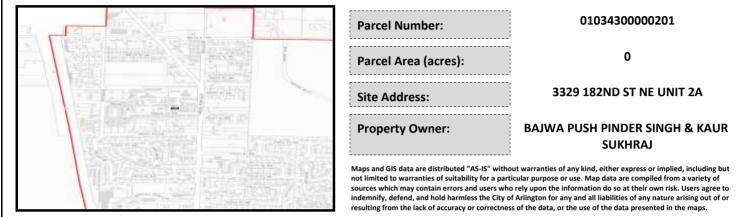

## City of Arlington Preliminary Site Assessment

## SITE INFORMATION



Figure 1. Location Map.

## SITE CHARACTERISTICS

| Percent Saturated/Wetland Soils Onsite |           |        |                                 | Low:    |        |
|----------------------------------------|-----------|--------|---------------------------------|---------|--------|
|                                        |           |        | USGS Aquifer                    | Medium: |        |
| Slopes Onsite                          | 0 to 8%   | 100.0% | Sensitivity                     | High:   | 100.0% |
|                                        | 8 to 12%  |        | Drinking Water Well Onsite?     |         | No     |
|                                        | 12 to 15% |        |                                 |         |        |
|                                        | 15