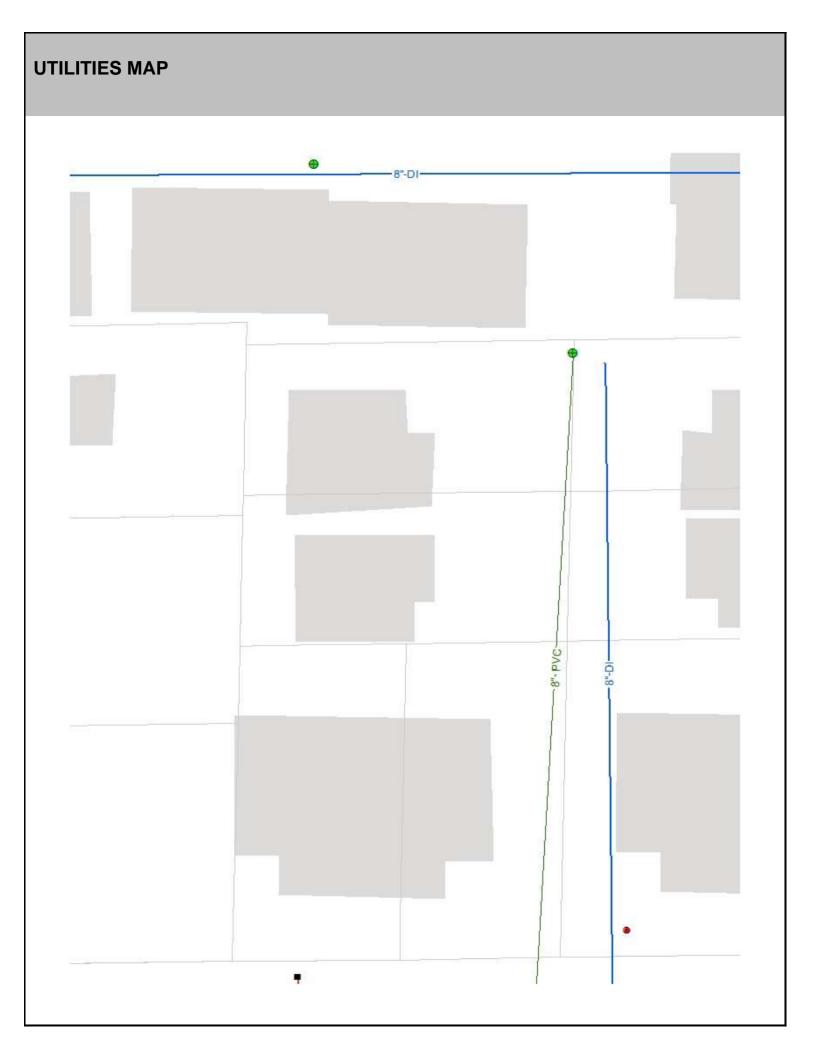

| CRITICAL AREAS | S MAP |   |   |
|----------------|-------|---|---|
|                |       |   |   |
|                |       |   |   |
|                |       |   |   |
|                |       |   | j |
|                |       |   |   |
|                |       |   |   |
|                |       |   |   |
|                |       | I |   |
|                |       |   |   |
|                |       |   |   |
|                |       |   |   |
|                |       |   |   |