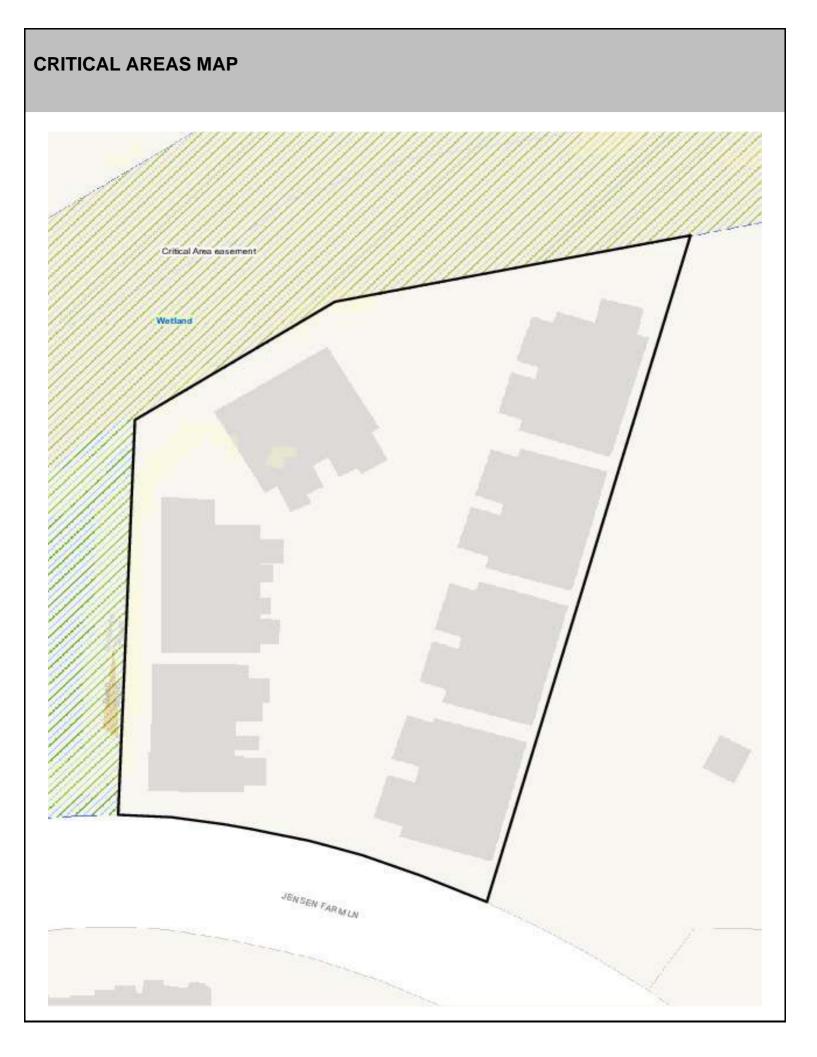

### SITE CHARACTERISTICS

| Percent Saturated/Wetland Soils Onsite               |           |                                 |                       | Low:    |        |
|------------------------------------------------------|-----------|---------------------------------|-----------------------|---------|--------|
|                                                      |           |                                 | USGS Aquifer          | Medium: | 100.0% |
|                                                      | 0 to 8%   | 89.1%                           | Sensitivity           | High:   |        |
| 8 to 12%   12 to 15%   15 to 20%   20 to 33%   > 33% | 8 to 12%  | 4.3%                            | Drinking Water Wel    | No      |        |
|                                                      | 12 to 15% | 3.0%                            |                       |         |        |
|                                                      | 1.9%      | Soil Contamination Area Onsite? |                       | No      |        |
|                                                      | 1.6%      | UST Onsite?                     |                       | No      |        |
|                                                      | > 33%     |                                 | Septic System Onsite? |         | Yes    |