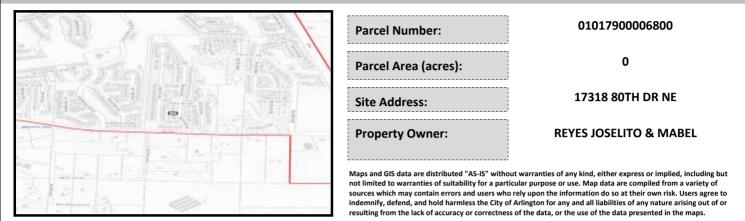

# City of Arlington Preliminary Site Assessment

# SITE INFORMATION



#### Figure 1. Location Map.

### SITE CHARACTERISTICS

| Percent Saturated/Wetland Soils Onsite |           |        |                             | Low:         | 100.0% |
|----------------------------------------|-----------|--------|-----------------------------|--------------|--------|
|                                        |           |        | USGS Aquifer                | Medium:      |        |
| Slopes Onsite                          | 0 to 8%   | 100.0% | Sensitivity                 | High:        |        |
|                                        | 8 to 12%  |        | Drinking Water Well Onsite? |              | No     |
|                                        | 12 to 15% |        |                             |              |        |
|