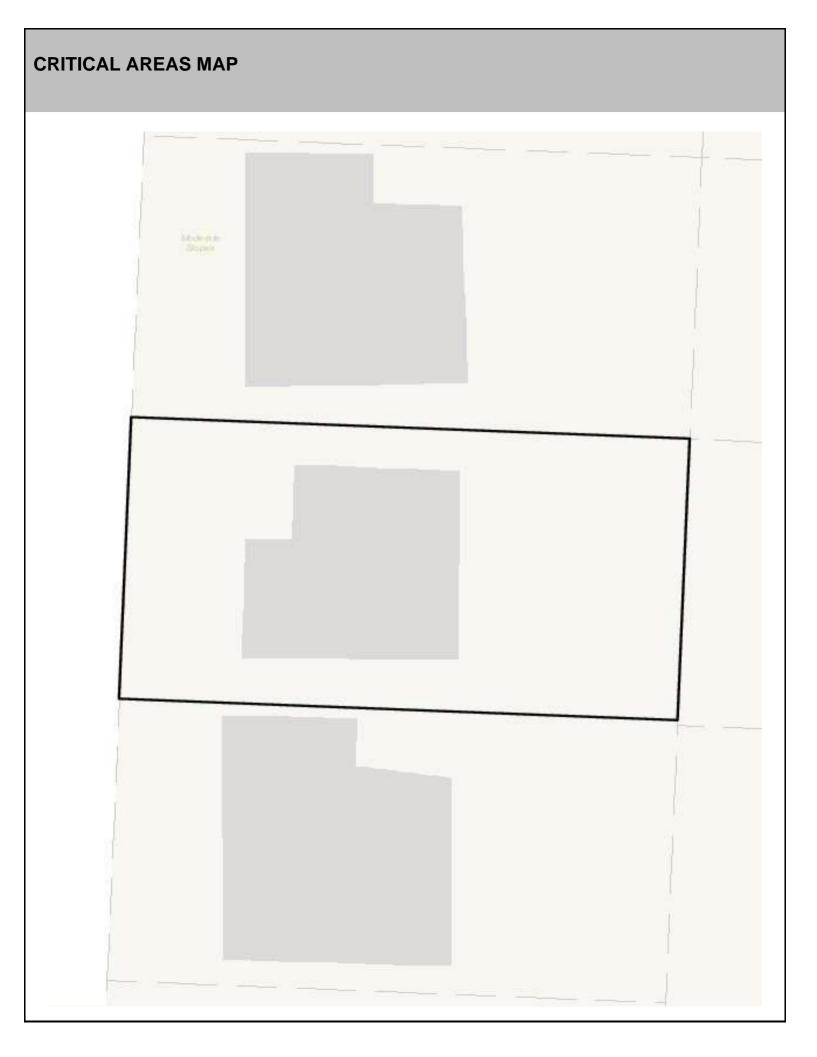

### SITE CHARACTERISTICS

| Percent Saturated/Wetland Soils Onsite |           |       |                                   | Low:                  | 100.0% |
|----------------------------------------|-----------|-------|-----------------------------------|-----------------------|--------|
|                                        |           |       | USGS Aquifer                      | Medium:               |        |
| Slopes Onsite                          | 0 to 8%   | 78.2% | Sensitivity<br>Drinking Water Wel | High:                 |        |
|                                        | 8 to 12%  | 21.8% |                                   | l Onsite?             | No     |
|                                        | 12 to 15% |       | Soil Contamination Area Onsite?   |                       |        |
|                                        | 15 to 20% |       |                                   |                       | No     |
|                                        | 20 to 33% |       | UST Onsite?                       |                       | No     |
|                                        | > 33%     |       | Septic System Onsit               | Septic System Onsite? |        |

Note: Not all criteria used in the preliminary BMP site assessments are summarized in this report. For a full list of criteria analyzed for each BMP please see the BMP Preliminary Site Assessment criteria tables.