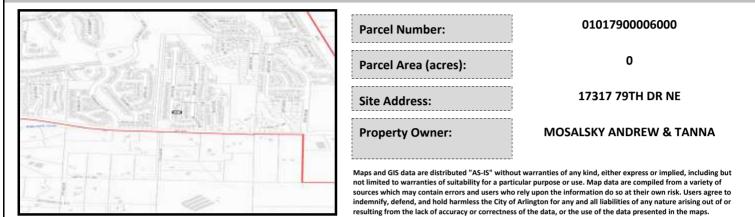

# City of Arlington Preliminary Site Assessment

# SITE INFORMATION



#### Figure 1. Location Map.

### SITE CHARACTERISTICS

| Percent Saturated/Wetland Soils Onsite |           |       |                                   | Low:                  | 100.0% |
|----------------------------------------|-----------|-------|-----------------------------------|-----------------------|--------|
|                                        |           |       | USGS Aquifer                      | Medium:               |        |
| Slopes Onsite                          | 0 to 8%   | 78.2% | Sensitivity<br>Drinking Water Wel | High:                 |        |
|                                        | 8 to 12%  | 21.8% |                                   | l Onsite?             | No     |
|                                        | 12 to 15% |       | Soil Contamination