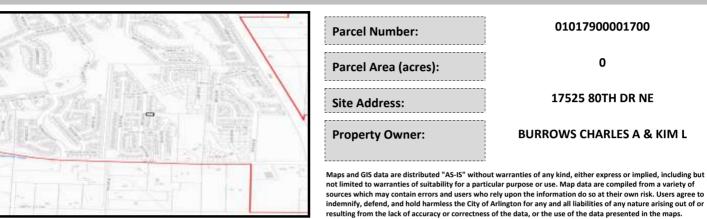

## City of Arlington Preliminary Site Assessment

## SITE INFORMATION



Figure 1. Location Map.

## SITE CHARACTERISTICS

| Percent Saturated/Wetland Soils Onsite |           |       |                                 | Low:                  | 100.0% |
|----------------------------------------|-----------|-------|---------------------------------|-----------------------|--------|
|                                        |           |       | USGS Aquifer                    | Medium:               |        |
|                                        | 0 to 8%   | 99.1% | Sensitivity                     | High:                 |        |
| Slopes Onsite                          | 8 to 12%  | 0.9%  | Drinking Water Wel              | l Onsite?             | No     |
|                                        | 12 to 15% |       | Soil Contamination Area Onsite? |