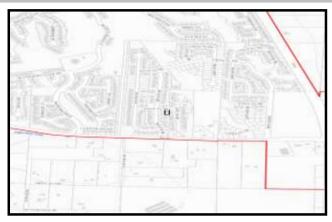

## SITE INFORMATION

| <b>Figure</b> | 1. | Location | Map. |
|---------------|----|----------|------|
|---------------|----|----------|------|

| Parcel Number:       | 0101790000090 |  |
|----------------------|---------------|--|
| Parcel Area (acres): | 0             |  |

Site Address: 8022 174TH PL NE

Property Owner: PATTERSON JOHN D & CAROL L

Maps and GIS data are distributed "AS-IS" without warranties of any kind, either express or implied, including but not limited to warranties of suitability for a particular purpose or use. Map data are compiled from a variety of sources which may contain errors and users who rely upon the information do so at their own risk. Users agree to indemnify, defend, and hold harmless the City of Arlington for any and all liabilities of any nature arising out of or resulting from the lack of accuracy or correctness of the data, or the use of the data presented in the maps.