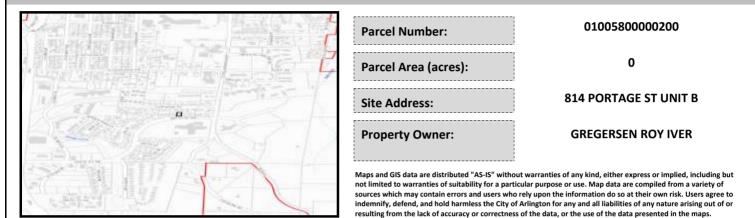

# City of Arlington Preliminary Site Assessment

## SITE INFORMATION



#### Figure 1. Location Map.

### SITE CHARACTERISTICS

| Percent Saturated/Wetland Soils Onsite |           |       |                       | Low:      |        |
|----------------------------------------|-----------|-------|-----------------------|-----------|--------|
|                                        |           |       | USGS Aquifer          | Medium:   | 100.0% |
|                                        | 0 to 8%   | 96.5% | Sensitivity           | High:     |        |
| Slopes Onsite                          | 8 to 12%  | 3.5%  | Drinking Water Wel    | l Onsite? | No     |
|                                        | 12 to 15% |       |                       |           |        |
|                                        | 15 to 20% |       | Soil Contamination    | No