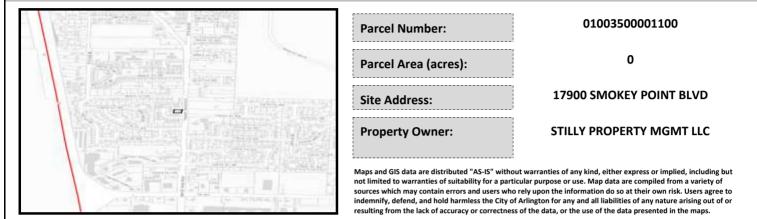

## City of Arlington Preliminary Site Assessment

## SITE INFORMATION



Figure 1. Location Map.

## SITE CHARACTERISTICS

| Percent Saturated/Wetland Soils Onsite |           |        |                                 | Low:<br>Medium: | 100.0% |
|----------------------------------------|-----------|--------|---------------------------------|-----------------|--------|
|                                        |           |        | USGS Aquifer                    |                 |        |
| Slopes Onsite                          | 0 to 8%   | 100.0% | Sensitivity                     | High:           |        |
|                                        | 8 to 12%  |        | Drinking Water Well Onsite?     |                 | No     |
|                                        | 12 to 15% |        |                                 |                 |