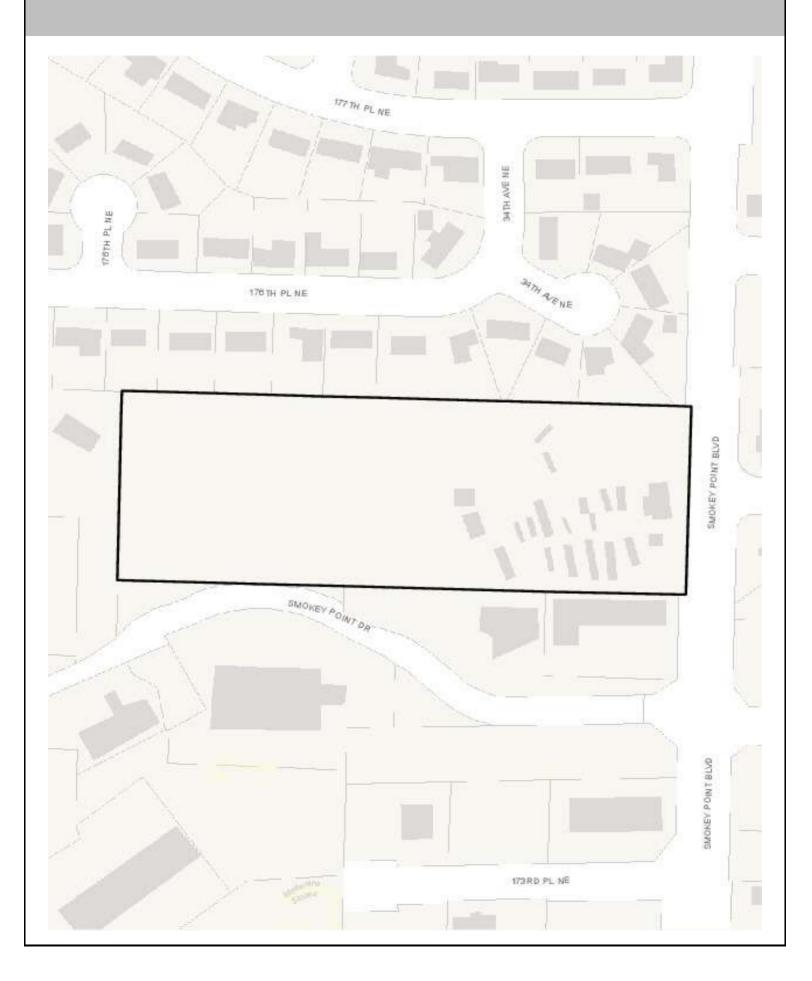

#### Figure 1. Location Map.

#### SITE INFORMATION

| Parcel Number:                                                                                                                            | 00960011203700                                                                                                                                                                                                                                                                                                                                                                   |
|-------------------------------------------------------------------------------------------------------------------------------------------|----------------------------------------------------------------------------------------------------------------------------------------------------------------------------------------------------------------------------------------------------------------------------------------------------------------------------------------------------------------------------------|
| Parcel Area (acres):                                                                                                                      | 6                                                                                                                                                                                                                                                                                                                                                                                |
| Site Address:                                                                                                                             | 17432 SMOKEY POINT BLVD SPC 37                                                                                                                                                                                                                                                                                                                                                   |
| Property Owner:                                                                                                                           | VACANT SPACE                                                                                                                                                                                                                                                                                                                                                                     |
| not limited to warranties of suitability for a<br>sources which may contain errors and user<br>indemnify, defend, and hold harmless the ( | without warranties of any kind, either express or implied, including but<br>a particular purpose or use. Map data are compiled from a variety of<br>s who rely upon the information do so at their own risk. Users agree to<br>City of Arlington for any and all liabilities of any nature arising out of or<br>crears of the data, or the use of the data presented in the mark |