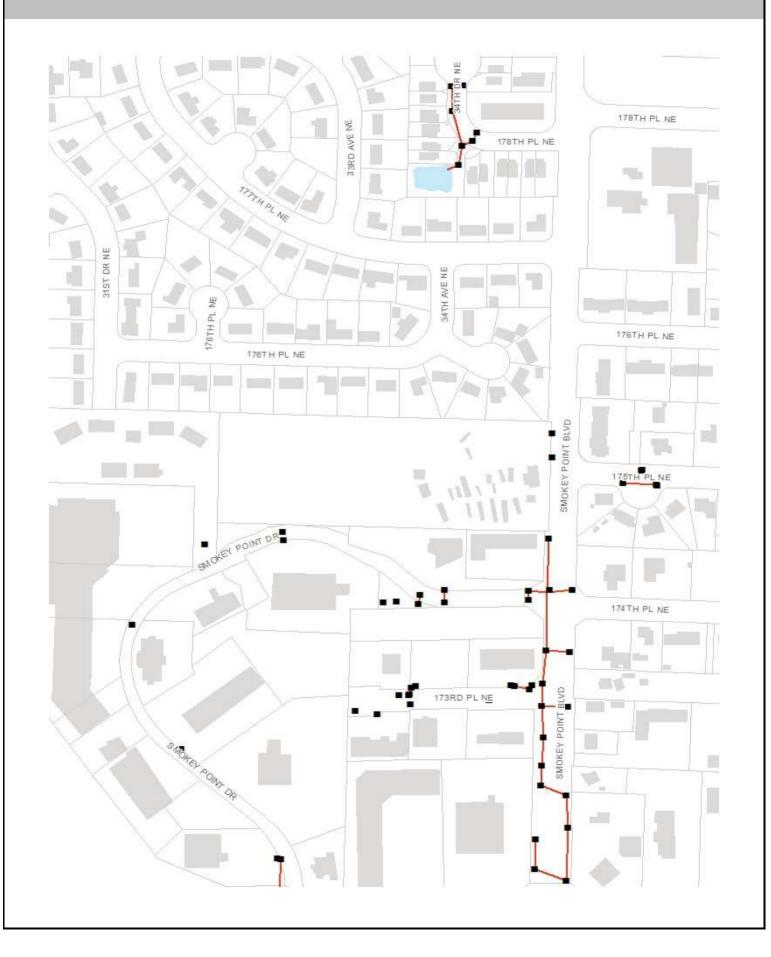

site basis | Underground Detention<br>and Treatment | On a site by site basis |
|-----------------------------------------|----|----------------------|----------------------------|----------------------------------------|-------------------------|
| Infiltrating<br>Bioretention Planter    | 0% | Ponds and Wetlands   | On a site by site basis    | Aboveground Sand<br>Filtration         | On a site by site basis |
| Non-Infiltrating<br>Bioretention        | 0% | Basic Filter Strips  | On a site by<br>site basis | Infiltration BMPs                      | On a site by site basis |
|                                         |    | Biofiltration Swales | On a site by site basis    | Dispersion BMPs                        | On a site by site basis |

## CRITICAL AREAS MAP



## **UTILITIES MAP**