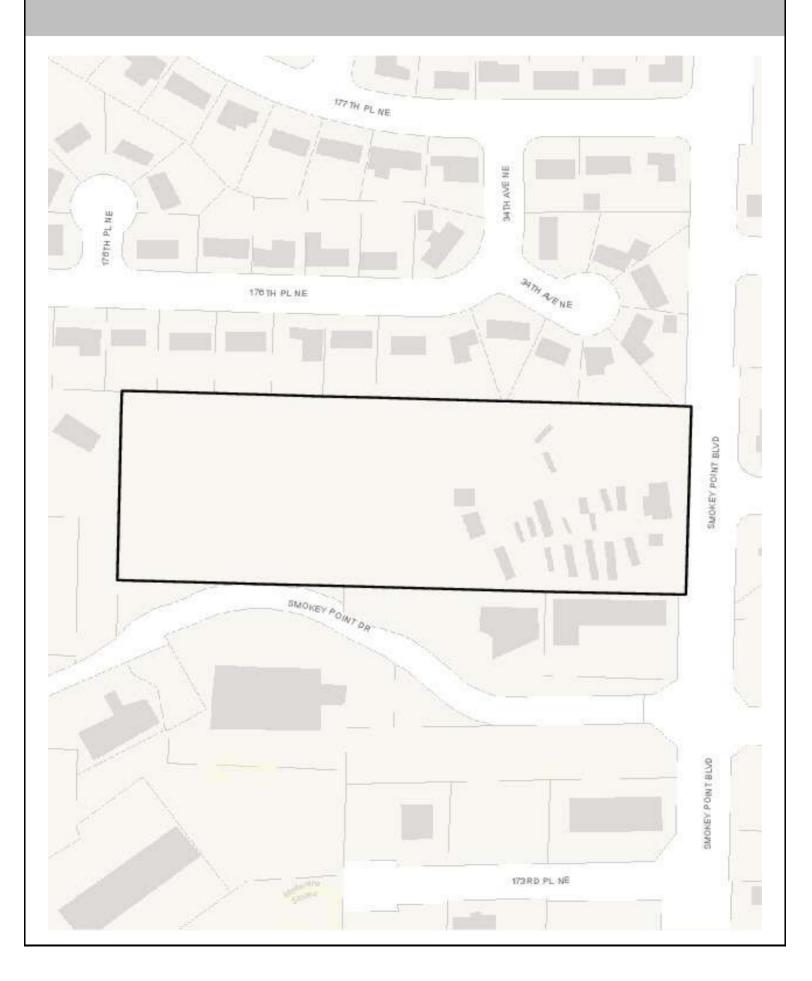

ent   | On a site by<br>site basis | Underground Detention<br>and Treatment | On a site by site basis |
|-----------------------------------------|----|----------------------|----------------------------|----------------------------------------|-------------------------|
| Infiltrating<br>Bioretention Planter    | 0% | Ponds and Wetlands   | On a site by site basis    | Aboveground Sand<br>Filtration         | On a site by site basis |
| Non-Infiltrating<br>Bioretention        | 0% | Basic Filter Strips  | On a site by<br>site basis | Infiltration BMPs                      | On a site by site basis |
|                                         |    | Biofiltration Swales | On a site by site basis    | Dispersion BMPs                        | On a site by site basis |

## CRITICAL AREAS MAP



## **UTILITIES MAP**