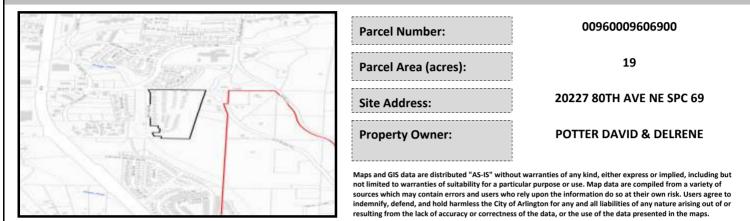

# City of Arlington Preliminary Site Assessment

#### SITE INFORMATION



#### Figure 1. Location Map.

#### SITE CHARACTERISTICS

| Percent Saturated | /Wetland Soils Onsite |         |                                                                | Low:<br>Medium: | 100.0% |
|-------------------|-----------------------|---------|----------------------------------------------------------------|-----------------|--------|
|                   |                       | _       | USGS Aquifer                                                   |                 |        |
|                   | 0 to 8%               | 53.8%   | Sensitivity                                                    | High:           |        |
| Slopes Onsite     | 8 to 12%              | 7.6%    | Drinking Water Well Onsite?<br>Soil Contamination Area Onsite? |                 | No     |
|