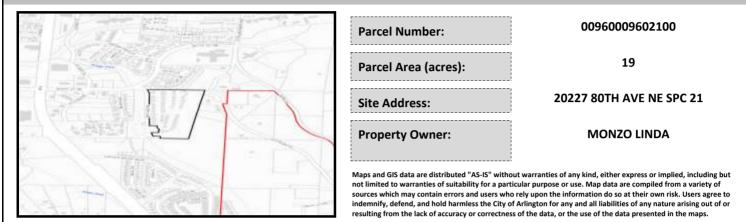

# City of Arlington Preliminary Site Assessment

#### SITE INFORMATION



Figure 1. Location Map.

#### SITE CHARACTERISTICS

| Percent Saturated | d/Wetland Soils Onsite |       |                                                                | Low:    |        |
|-------------------|------------------------|-------|----------------------------------------------------------------|---------|--------|
|                   |                        |       | USGS Aquifer                                                   | Medium: | 100.0% |
|                   | 0 to 8%                | 53.8% | Sensitivity                                                    | High:   |        |
| Slopes Onsite     | 8 to 12%               | 7.6%  | Drinking Water Well Onsite?<br>Soil Contamination Area Onsite? |         | No     |
|                   | 12 to 15%              | 3.7%