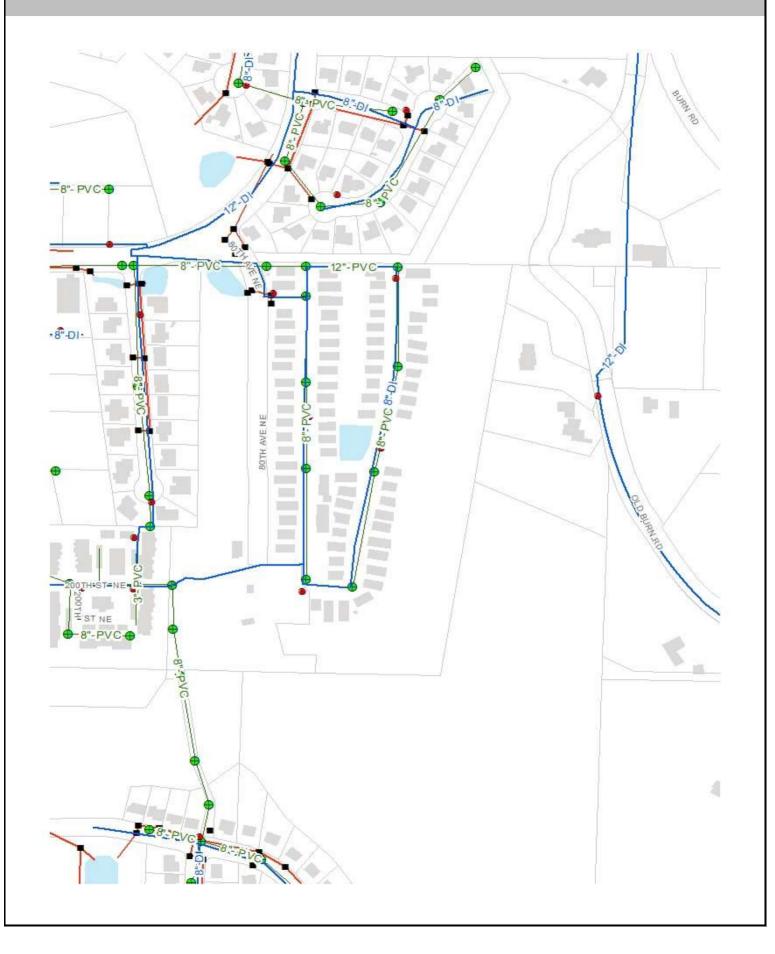

erground Detention<br>and Treatment | On a site by<br>site basis |
|-----------------------------------------|----|----------------------|----------------------------|----------------------------------------|----------------------------|
| Infiltrating<br>Bioretention Planter    | 0% | Ponds and Wetlands   | 23%                        | Aboveground Sand<br>Filtration         | 23%                        |
| Non-Infiltrating<br>Bioretention        | 0% | Basic Filter Strips  | On a site by site basis    | Infiltration BMPs                      | 23%                        |
|                                         |    | Biofiltration Swales | On a site by<br>site basis | Dispersion BMPs                        | 23%                        |

## CRITICAL AREAS MAP



### **UTILITIES MAP**