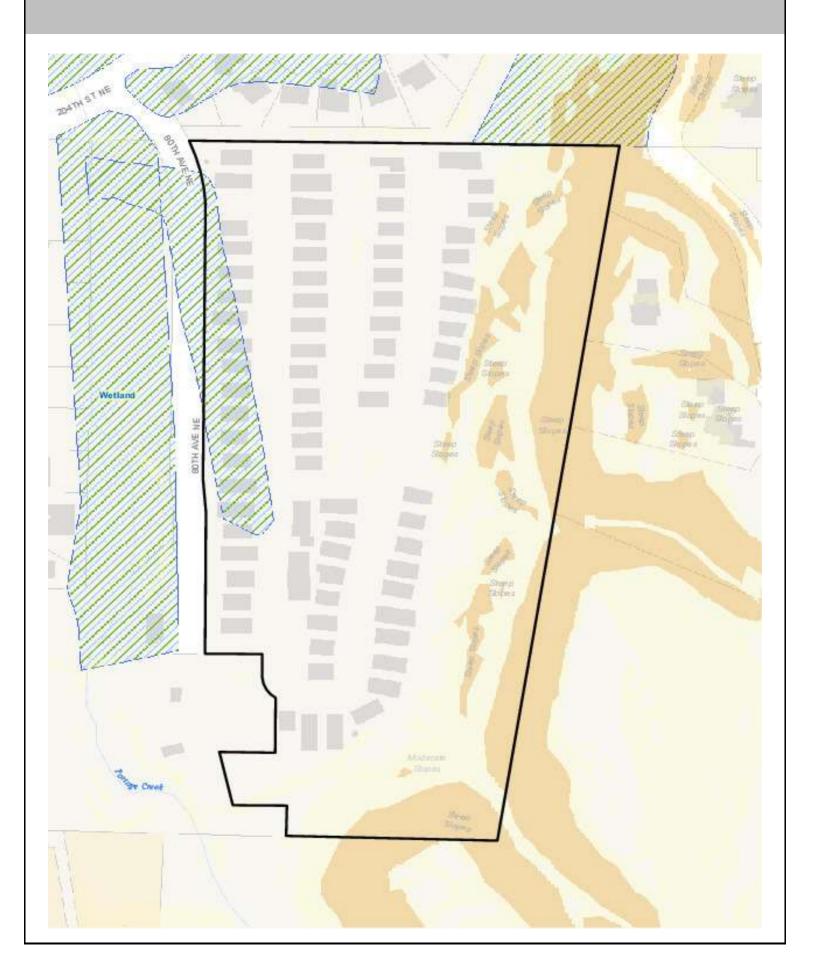

| Underground Detention<br>and Treatment | On a site by<br>site basis |
|-----------------------------------------|----|----------------------|----------------------------|----------------------------------------|----------------------------|
| Infiltrating<br>Bioretention Planter    | 0% | Ponds and Wetlands   | 23%                        | Aboveground Sand<br>Filtration         | 23%                        |
| Non-Infiltrating<br>Bioretention        | 0% | Basic Filter Strips  | On a site by site basis    | Infiltration BMPs                      | 23%                        |
|                                         |    | Biofiltration Swales | On a site by<br>site basis | Dispersion BMPs                        | 23%                        |

## CRITICAL AREAS MAP



### **UTILITIES MAP**