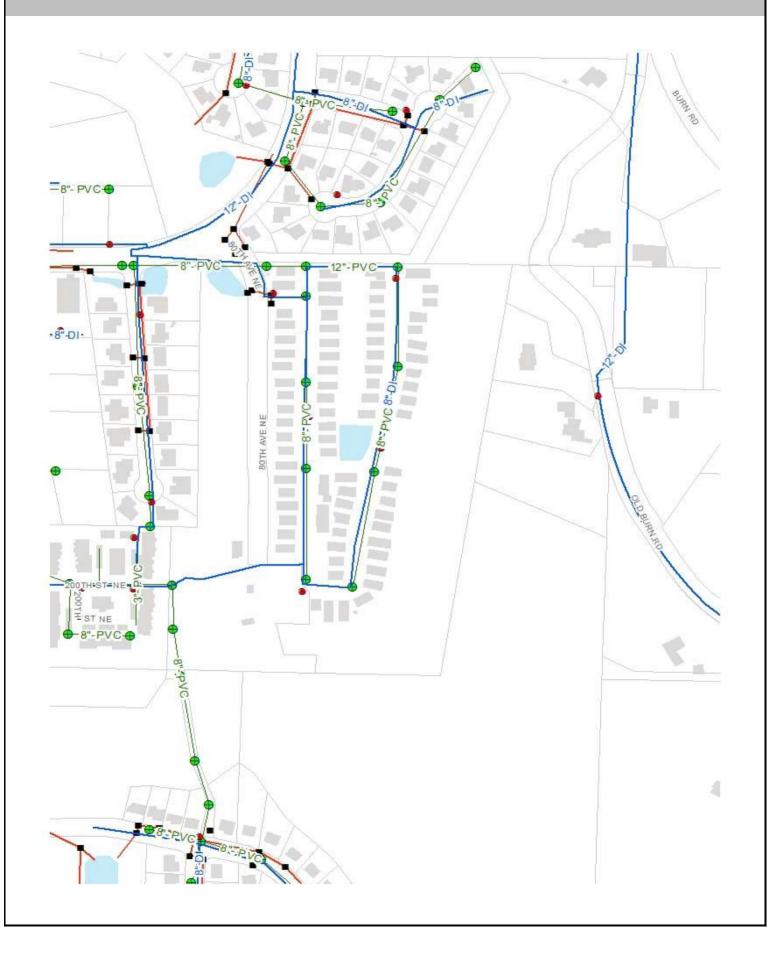

| Underground Detention<br>and Treatment | On a site by site basis |
|-----------------------------------------|----|----------------------|----------------------------|----------------------------------------|-------------------------|
| Infiltrating<br>Bioretention Planter    | 0% | Ponds and Wetlands   | 23%                        | Aboveground Sand<br>Filtration         | 23%                     |
| Non-Infiltrating<br>Bioretention        | 0% | Basic Filter Strips  | On a site by site basis    | Infiltration BMPs                      | 23%                     |
|                                         |    | Biofiltration Swales | On a site by<br>site basis | Dispersion BMPs                        | 23%                     |

## CRITICAL AREAS MAP



### **UTILITIES MAP**