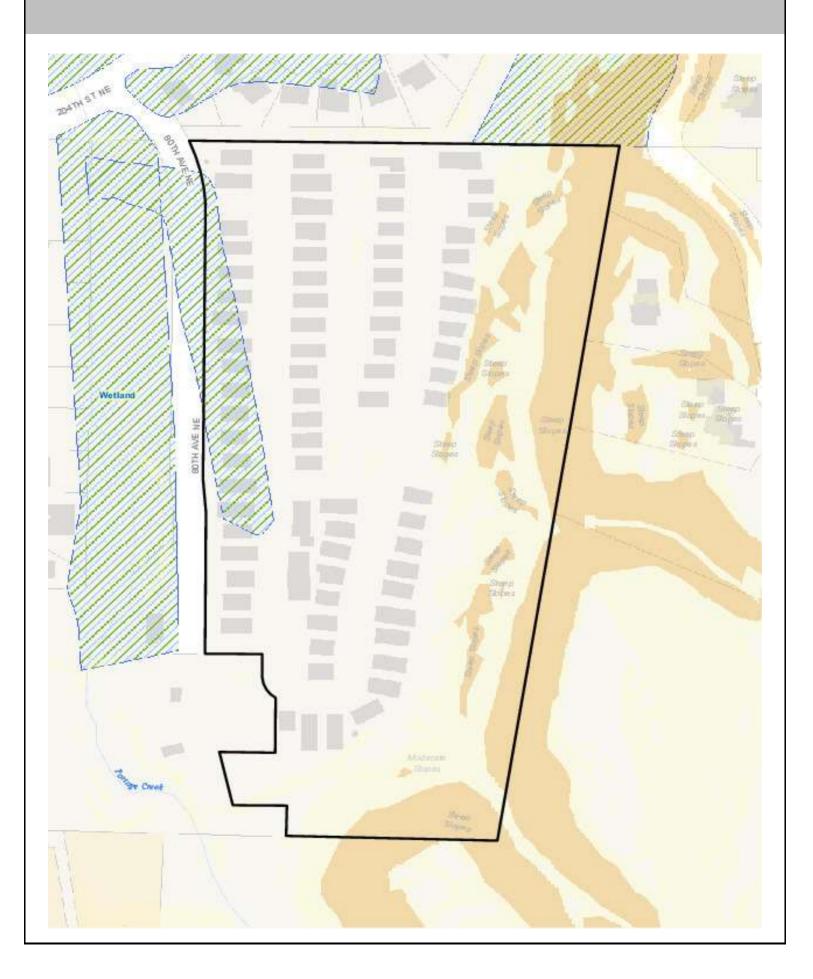

ent   | 0%                         | Underground Detention<br>and Treatment | On a site by site basis |
|-----------------------------------------|----|----------------------|----------------------------|----------------------------------------|-------------------------|
| Infiltrating<br>Bioretention Planter    | 0% | Ponds and Wetlands   | 23%                        | Aboveground Sand<br>Filtration         | 23%                     |
| Non-Infiltrating<br>Bioretention        | 0% | Basic Filter Strips  | On a site by site basis    | Infiltration BMPs                      | 23%                     |
|                                         |    | Biofiltration Swales | On a site by<br>site basis | Dispersion BMPs                        | 23%                     |

## CRITICAL AREAS MAP



### **UTILITIES MAP**