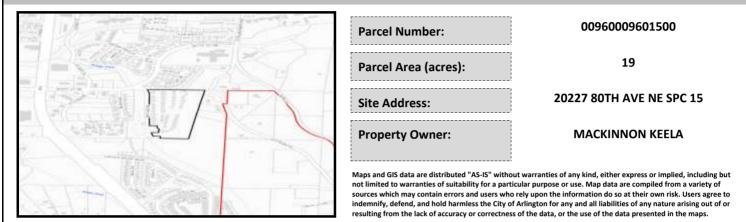

# City of Arlington Preliminary Site Assessment

### SITE INFORMATION



#### Figure 1. Location Map.

#### SITE CHARACTERISTICS

| Percent Saturated | /Wetland Soils Onsite |       |                                                                | Low:    |        |
|-------------------|-----------------------|-------|----------------------------------------------------------------|---------|--------|
|                   |                       |       | USGS Aquifer                                                   | Medium: | 100.0% |
|                   | 0 to 8%               | 53.8% | Sensitivity                                                    | High:   |        |
| Slopes Onsite     | 8 to 12%              | 7.6%  | Drinking Water Well Onsite?<br>Soil Contamination Area Onsite? |         | No     |
|                   | 12 to 15%             | 3.7%