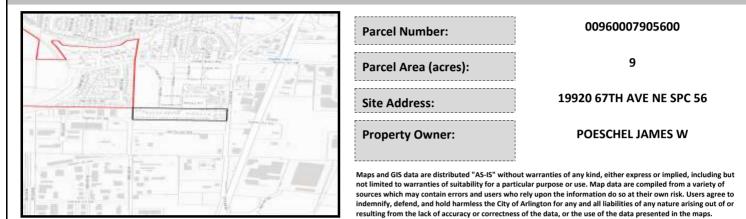

# **City of Arlington Preliminary Site Assessment**

## SITE INFORMATION



#### Figure 1. Location Map.

### SITE CHARACTERISTICS

| ercent Saturated | /Wetland Soils Onsite |                      |                                                                | Low:<br>Medium: | 100.0% |
|------------------|-----------------------|----------------------|----------------------------------------------------------------|-----------------|--------|
|                  |                       |                      | USGS Aquifer                                                   |                 |        |
|                  | 0 to 8%               | 92.2%                | Sensitivity                                                    | High:           |        |
| Slopes Onsite    | 8 to 12%              | 3.0%                 | Drinking Water Well Onsite?<br>Soi