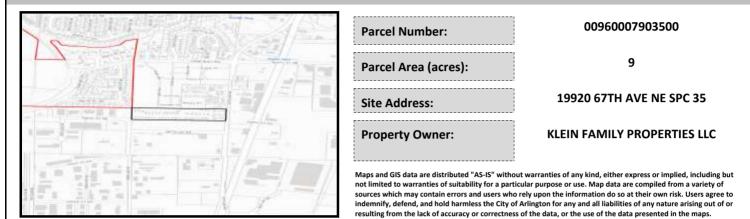

# City of Arlington Preliminary Site Assessment

## SITE INFORMATION



#### Figure 1. Location Map.

### SITE CHARACTERISTICS

| Percent Saturated/Wetland Soils Onsite |           |                      |                                                                | Low:             |        |
|----------------------------------------|-----------|----------------------|----------------------------------------------------------------|------------------|--------|
|                                        |           |                      | USGS Aquifer<br>Sensitivity                                    | Medium:<br>High: | 100.0% |
|                                        | 0 to 8%   | 92.2%                |                                                                |                  |        |
| Slopes Onsite                          | 8 to 12%  | 3.0