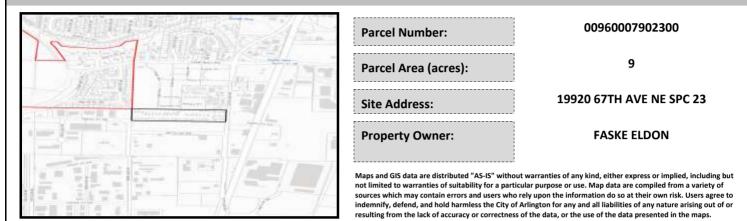

# **City of Arlington Preliminary Site Assessment**

## SITE INFORMATION



#### Figure 1. Location Map.

### SITE CHARACTERISTICS

| Percent Saturated/Wetland Soils Onsite |           |              |                                                                | Low:    |        |
|----------------------------------------|-----------|--------------|----------------------------------------------------------------|---------|--------|
|                                        |           |              | USGS Aquifer                                                   | Medium: | 100.0% |
|                                        | 0 to 8%   | 92.2%        | Sensitivity                                                    | High:   |        |
| Slopes Onsite                          | 8 to 12%  | 3.0%         | Drinking Water Well Onsite?<br>Soil Contamination Area O