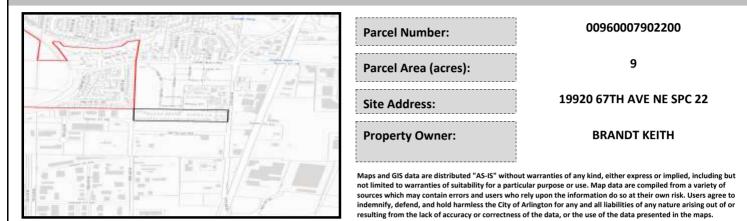

# City of Arlington Preliminary Site Assessment

## SITE INFORMATION



#### Figure 1. Location Map.

#### SITE CHARACTERISTICS

| Percent Saturated/Wetland Soils Onsite |           |       |                                                                | Low:    |        |
|----------------------------------------|-----------|-------|----------------------------------------------------------------|---------|--------|
|                                        |           |       | USGS Aquifer                                                   | Medium: | 100.0% |
| Slopes Onsite                          | 0 to 8%   | 92.2% | Sensitivity                                                    | High:   |        |
|                                        | 8 to 12%  | 3.0%  | Drinking Water Well Onsite?<br>Soil Contamination Area Onsite? |         | No     |
|