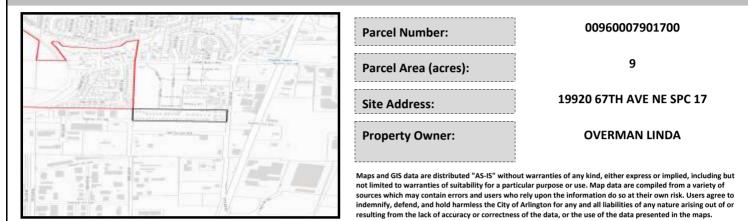

# City of Arlington Preliminary Site Assessment

## SITE INFORMATION



#### Figure 1. Location Map.

#### SITE CHARACTERISTICS

| Percent Saturated/Wetland Soils Onsite |           |                      |                                                                | Low:    |        |
|----------------------------------------|-----------|----------------------|----------------------------------------------------------------|---------|--------|
|                                        |           |                      | USGS Aquifer                                                   | Medium: | 100.0% |
|                                        | 0 to 8%   | 92.2%                | Sensitivity                                                    | High:   |        |
| Slopes Onsite                          | 8 to 12%  | 3.0%                 | Drinking Water