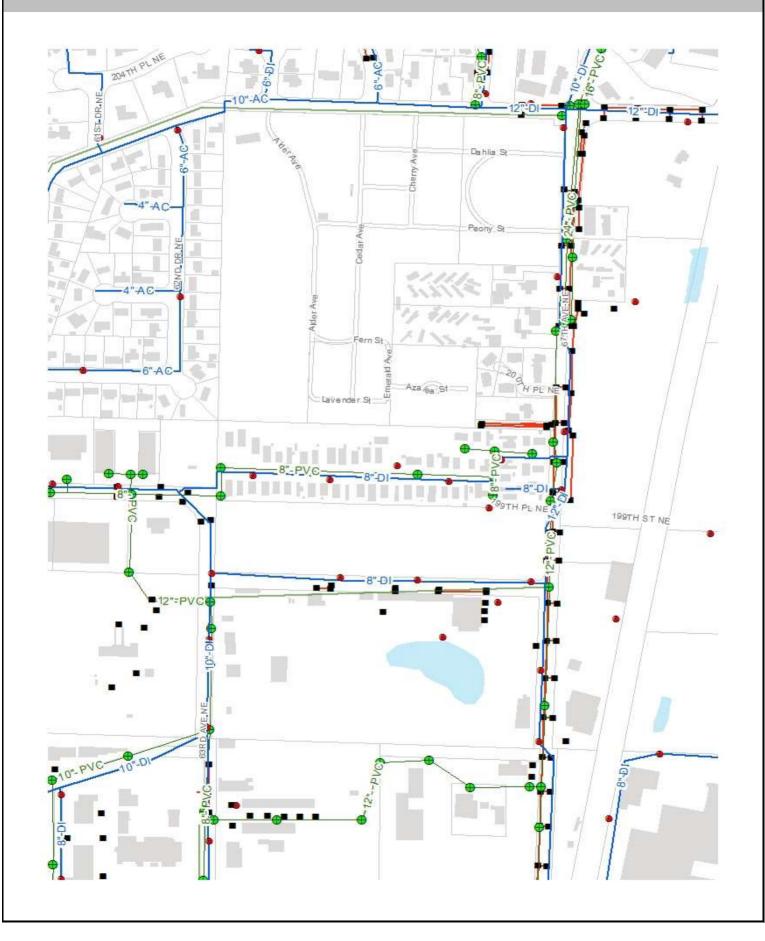

nt   | 0%                         | Underground Detention<br>and Treatment | On a site by site basis |
|-----------------------------------------|----|----------------------|----------------------------|----------------------------------------|-------------------------|
| Infiltrating<br>Bioretention Planter    | 0% | Ponds and Wetlands   | On a site by site basis    | Aboveground Sand<br>Filtration         | On a site by site basis |
| Non-Infiltrating<br>Bioretention        | 0% | Basic Filter Strips  | On a site by<br>site basis | Infiltration BMPs                      | On a site by site basis |
|                                         |    | Biofiltration Swales | On a site by site basis    | Dispersion BMPs                        | On a site by site basis |



## **UTILITIES MAP**