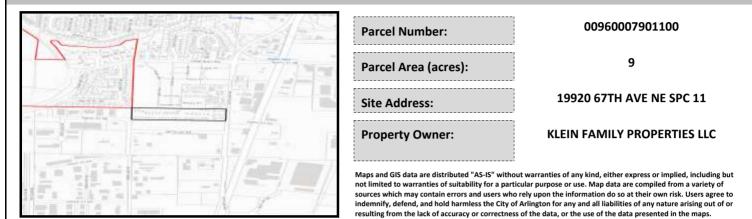

# City of Arlington Preliminary Site Assessment

## SITE INFORMATION



#### Figure 1. Location Map.

### SITE CHARACTERISTICS

| ercent Saturated | /Wetland Soils Onsite |                      |                                                                | Low:<br>Medium: | 100.0% |
|------------------|-----------------------|----------------------|----------------------------------------------------------------|-----------------|--------|
|                  |                       |                      | USGS Aquifer                                                   |                 |        |
|                  | 0 to 8%               | 92.2%                | Sensitivity                                                    | High:           |        |
| Slopes Onsite    | 8 to 12%              | 3.0%                 | Drinking Water Well Onsite?<br>Soi