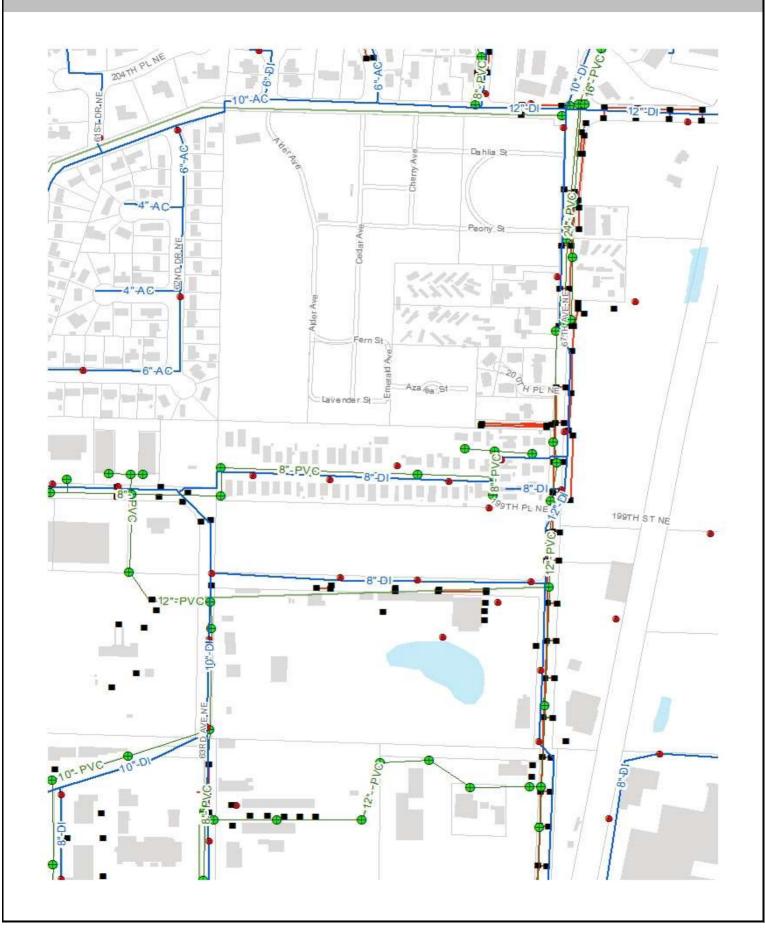

| Underground Detention<br>and Treatment | On a site by site basis    |
|-----------------------------------------|----|----------------------|----------------------------|----------------------------------------|----------------------------|
| Infiltrating<br>Bioretention Planter    | 0% | Ponds and Wetlands   | On a site by site basis    | Aboveground Sand<br>Filtration         | On a site by site basis    |
| Non-Infiltrating<br>Bioretention        | 0% | Basic Filter Strips  | On a site by<br>site basis | Infiltration BMPs                      | On a site by<br>site basis |
|                                         |    | Biofiltration Swales | On a site by site basis    | Dispersion BMPs                        | On a site by site basis    |



## **UTILITIES MAP**