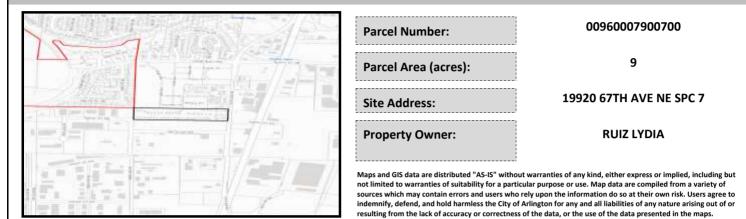

# **City of Arlington Preliminary Site Assessment**

## SITE INFORMATION



#### Figure 1. Location Map.

#### SITE CHARACTERISTICS

| Percent Saturated/Wetland Soils Onsite |           |                      |                                                                | Low:    |        |
|----------------------------------------|-----------|----------------------|----------------------------------------------------------------|---------|--------|
|                                        |           |                      | USGS Aquifer                                                   | Medium: | 100.0% |
|                                        | 0 to 8%   | 92.2%                | Sensitivity                                                    | High:   |        |
| Slopes Onsite                          | 8 to 12%  | 3.0%<br>1.1%<br>1.4% | Drinking Water