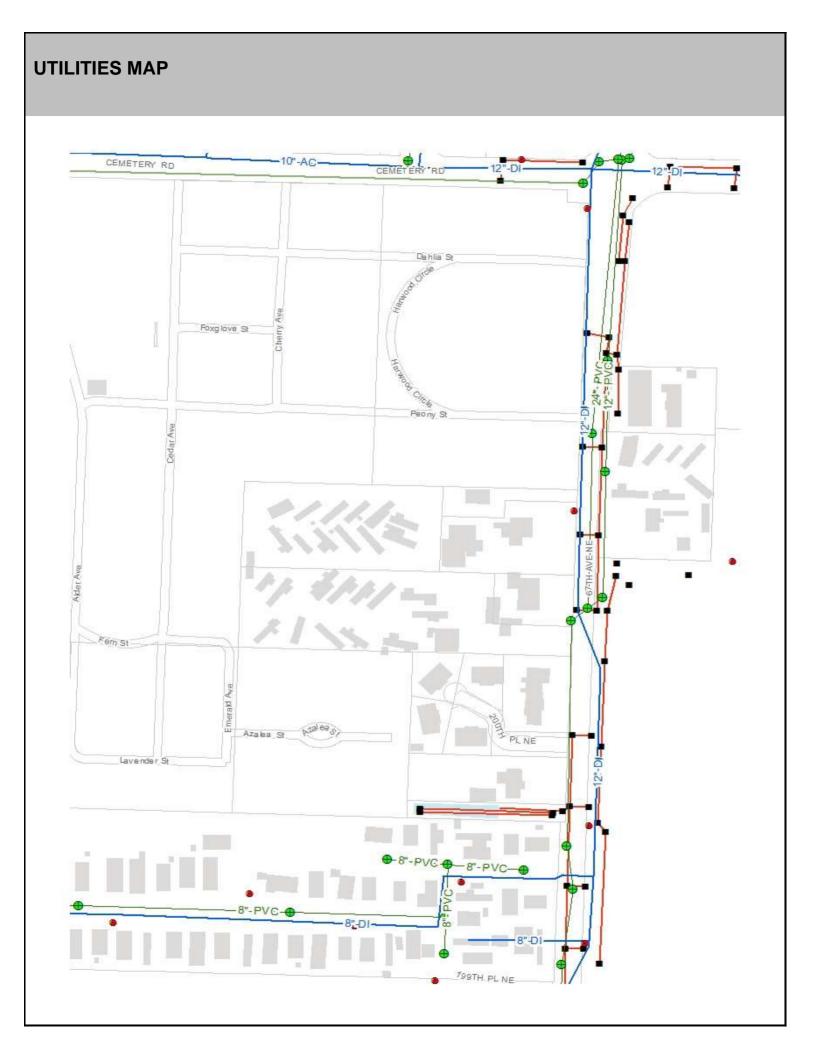

### SITE CHARACTERISTICS

| Percent Saturated/Wetland Soils Onsite |           |       |                                 | Low:      |        |
|----------------------------------------|-----------|-------|---------------------------------|-----------|--------|
|                                        |           |       | USGS Aquifer                    | Medium:   | 100.0% |
|                                        | 0 to 8%   | 99.5% | Sensitivity                     | High:     |        |
| Slopes Onsite                          | 8 to 12%  | 0.4%  | Drinking Water Wel              | l Onsite? | No     |
|                                        | 12 to 15% | 0.1%  |                                 |           |        |
|                                        | 15 to 20% |       | Soil Contamination Area Onsite? |           | No     |
|                                        | 20 to 33% |       | UST Onsite?                     |           | No     |
|                                        | > 33%     |       | Septic System Onsite?           |           | Yes    |