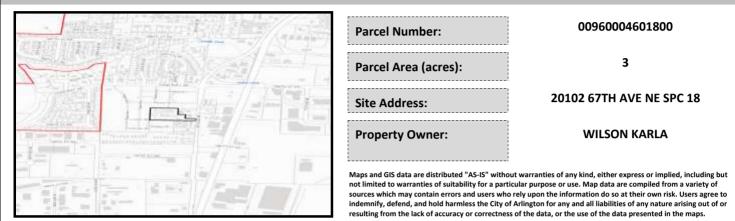

# City of Arlington Preliminary Site Assessment

## SITE INFORMATION



#### Figure 1. Location Map.

### SITE CHARACTERISTICS

| Percent Saturated/Wetland Soils Onsite |           |       |                                 | Low:      |        |
|----------------------------------------|-----------|-------|---------------------------------|-----------|--------|
|                                        |           |       | USGS Aquifer                    | Medium:   | 100.0% |
|                                        | 0 to 8%   | 99.5% | Sensitivity                     | High:     |        |
| Slopes Onsite                          | 8 to 12%  | 0.4%  | Drinking Water Wel              | l Onsite? | No     |
|                                        | 12 to 15% | 0.1%  |                                 |           |        |
|