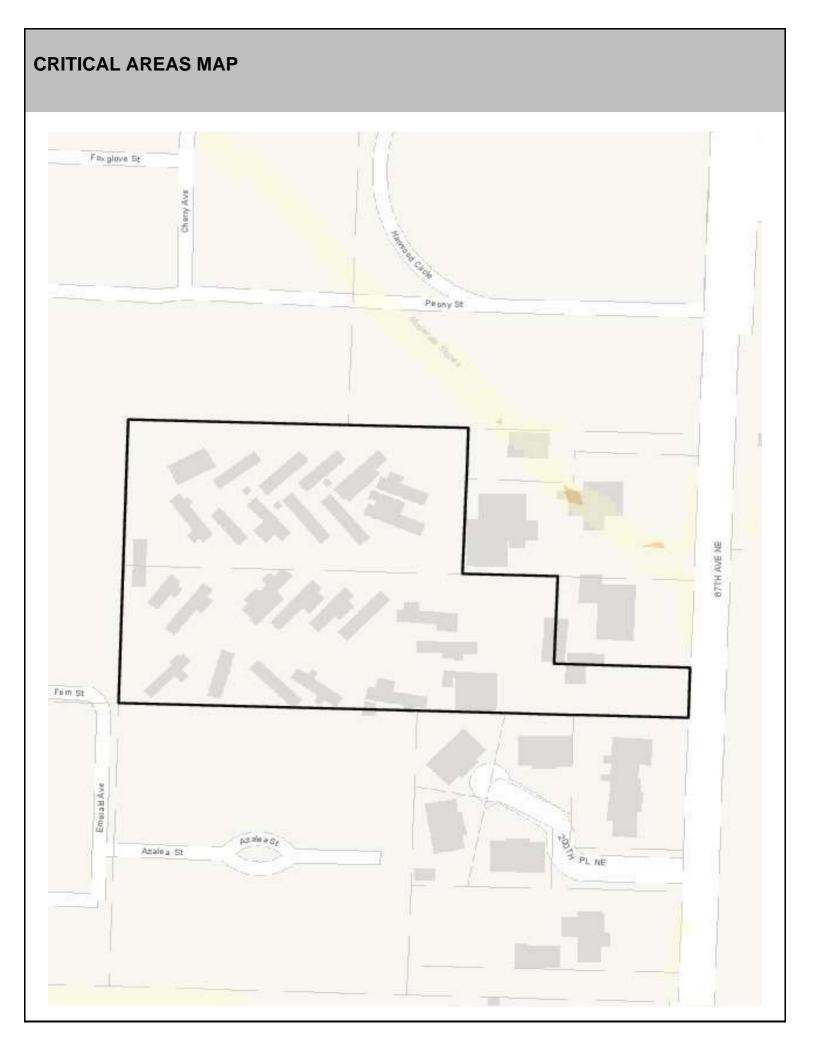

### SITE CHARACTERISTICS

| Percent Saturated/Wetland Soils Onsite |           |       |                                 | Low:      |        |
|----------------------------------------|-----------|-------|---------------------------------|-----------|--------|
|                                        |           |       | USGS Aquifer                    | Medium:   | 100.0% |
|                                        | 0 to 8%   | 99.5% | Sensitivity                     | High:     |        |
| Slopes Onsite                          | 8 to 12%  | 0.4%  | Drinking Water Wel              | l Onsite? | No     |
|                                        | 12 to 15% | 0.1%  |                                 |           |        |
|                                        | 15 to 20% |       | Soil Contamination Area Onsite? |           | No     |
|                                        | 20 to 33% |       | UST Onsite?                     |           | No     |
|                                        | > 33%     |       | Septic System Onsite?           |           | Yes    |