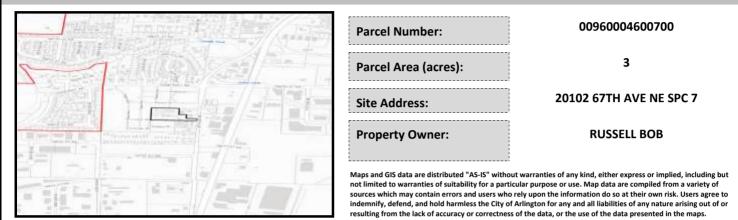

# City of Arlington Preliminary Site Assessment

## SITE INFORMATION



#### Figure 1. Location Map.

### SITE CHARACTERISTICS

| Percent Saturated/Wetland Soils Onsite |           |       |                                 | Low:      |        |
|----------------------------------------|-----------|-------|---------------------------------|-----------|--------|
|                                        |           |       | USGS Aquifer                    | Medium:   | 100.0% |
|                                        | 0 to 8%   | 99.5% | Sensitivity                     | High:     |        |
| Slopes Onsite                          | 8 to 12%  | 0.4%  | Drinking Water Wel              | l Onsite? | No     |
|                                        | 12 to 15% | 0.1%  |                                 |           |        |
|