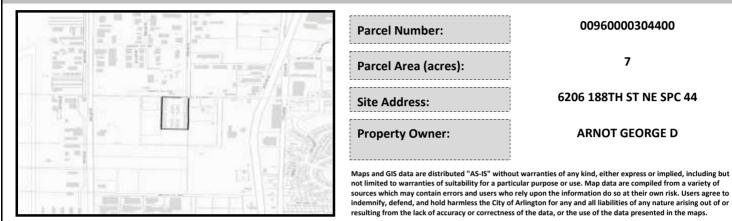

# City of Arlington Preliminary Site Assessment

## SITE INFORMATION



#### Figure 1. Location Map.

### SITE CHARACTERISTICS

| Percent Saturated/Wetland Soils Onsite |           | -     |                                 | Low:      |       |
|----------------------------------------|-----------|-------|---------------------------------|-----------|-------|
|                                        |           |       | USGS Aquifer                    | Medium:   | 21.1% |
| Slopes Onsite                          | 0 to 8%   | 99.7% | Sensitivity                     | High:     | 78.9% |
|                                        | 8 to 12%  | 0.3%  | Drinking Water Wel              | l Onsite? | No    |
|                                        | 12 to 15% | -     |                                 |           |       |
|