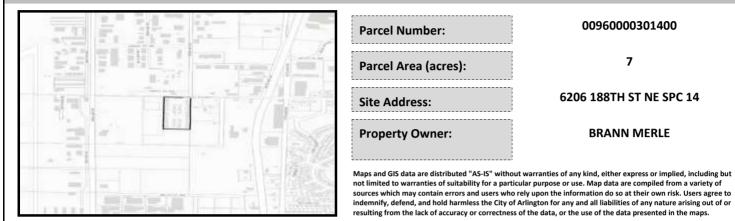

# City of Arlington Preliminary Site Assessment

# SITE INFORMATION



#### Figure 1. Location Map.

### SITE CHARACTERISTICS

| Percent Saturated/Wetland Soils Onsite |           | -     |                                 | Low:      |       |
|----------------------------------------|-----------|-------|---------------------------------|-----------|-------|
|                                        |           |       | USGS Aquifer                    | Medium:   | 21.1% |
| Slopes Onsite                          | 0 to 8%   | 99.7% | Sensitivity                     | High:     | 78.9% |
|                                        | 8 to 12%  | 0.3%  | Drinking Water Wel              | l Onsite? | No    |
|                                        | 12 to 15% | -     |                                 |           |       |
|