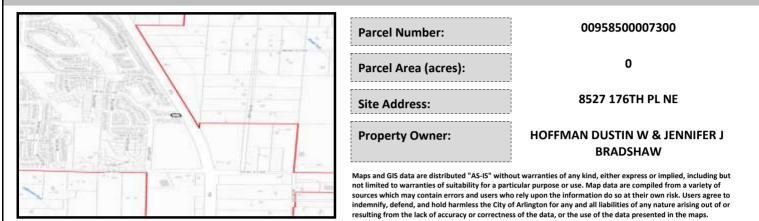

# City of Arlington Preliminary Site Assessment

## SITE INFORMATION



#### Figure 1. Location Map.

### SITE CHARACTERISTICS

| Percent Saturated | d/Wetland Soils Onsite |       |                                 | Low:      | 100.0% |
|-------------------|------------------------|-------|---------------------------------|-----------|--------|
|                   |                        |       | USGS Aquifer                    | Medium:   |        |
|                   | 0 to 8%                | 77.8% | Sensitivity                     | High:     |        |
| Slopes Onsite     | 8 to 12%               | 16.1% | Drinking Water Wel              | l Onsite? | No     |
|                   | 12 to 15%              | 6.1%  |                                 |           |        |
|                   | 15 to 20%              |       | Soil Contamination Area Ons