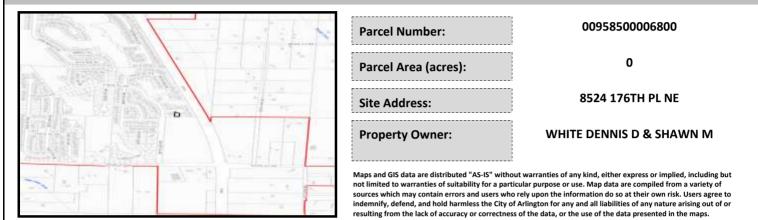

## City of Arlington Preliminary Site Assessment

## SITE INFORMATION



Figure 1. Location Map.

## SITE CHARACTERISTICS

| Percent Saturated/Wetland Soils Onsite |           |       |                                 | Low:      | 100.0% |
|----------------------------------------|-----------|-------|---------------------------------|-----------|--------|
|                                        |           |       | USGS Aquifer                    | Medium:   |        |
|                                        | 0 to 8%   | 74.9% | Sensitivity                     | High:     |        |
| Slopes Onsite                          | 8 to 12%  | 14.9% | Drinking Water Wel              | l Onsite? | No     |
|                                        | 12 to 15% | 10.3% |                                 |           |        |
|