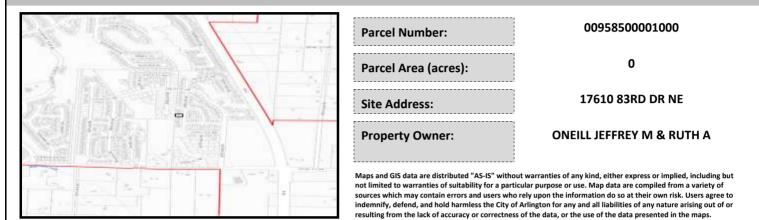

# City of Arlington Preliminary Site Assessment

## SITE INFORMATION



#### Figure 1. Location Map.

### SITE CHARACTERISTICS

| Percent Saturated/Wetland Soils Onsite |           |                      |                                                                | Low:    | 100.0% |
|----------------------------------------|-----------|----------------------|----------------------------------------------------------------|---------|--------|
|                                        |           |                      | USGS Aquifer                                                   | Medium: | i      |
|                                        | 0 to 8%   | 67.3%                | Sensitivity                                                    | High:   |        |
| Slopes Onsite                          | 8 to 12%  | 7.6%<br>5.5%<br>2.9% | Drinking Water W