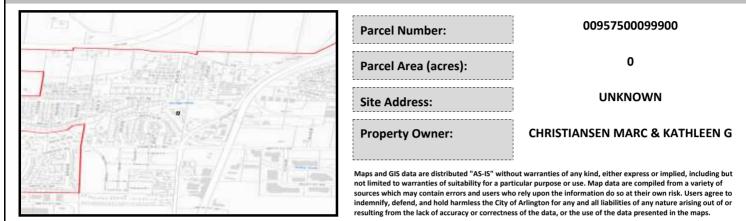

# City of Arlington Preliminary Site Assessment

## SITE INFORMATION



#### Figure 1. Location Map.

### SITE CHARACTERISTICS

| Percent Saturated | d/Wetland Soils Onsite |              |                                 | Low:      |        |
|-------------------|------------------------|--------------|---------------------------------|-----------|--------|
|                   |                        |              | USGS Aquifer                    | Medium:   | 100.0% |
|                   | 0 to 8%                | 27.2%        | Sensitivity                     | High:     |        |
| Slopes Onsite     | 8 to 12%               | 65.6%        | Drinking Water Wel              | l Onsite? | No     |
|                   | 12 to 15%              | 7.1%<br>0.0% |                                 |           |        |
|                   | 15 to 20%