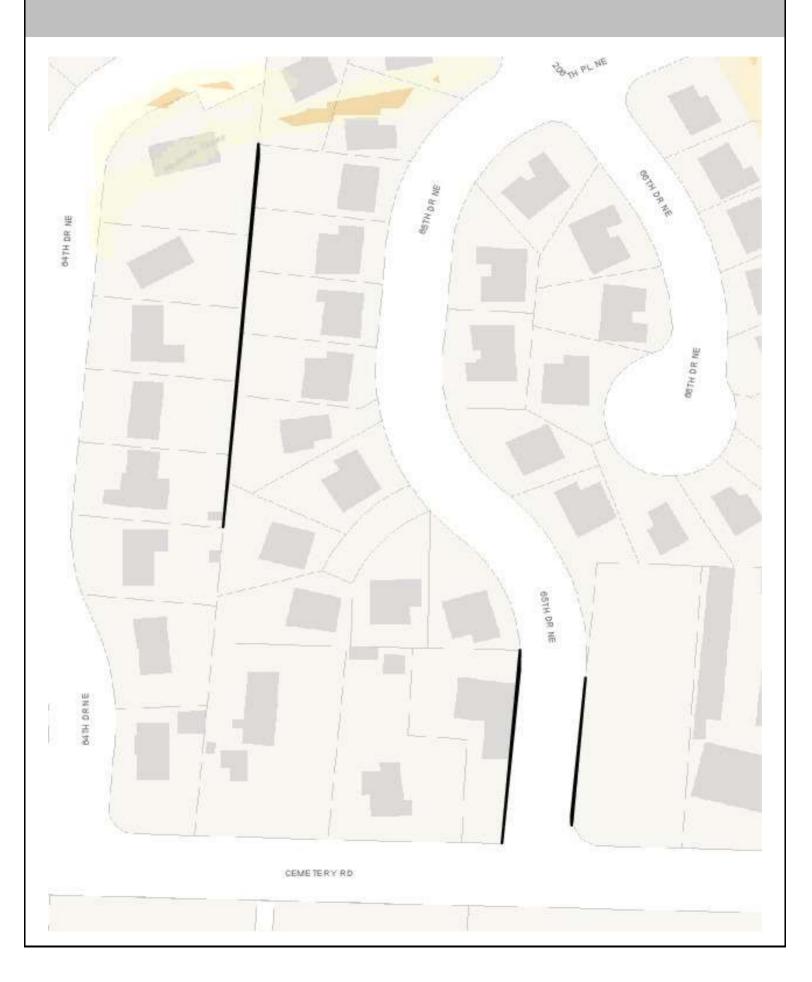

| Underground Detention<br>and Treatment | On a site by site basis    |
|-----------------------------------------|----|----------------------|----------------------------|----------------------------------------|----------------------------|
| Infiltrating<br>Bioretention Planter    | 8% | Ponds and Wetlands   | On a site by site basis    | Aboveground Sand<br>Filtration         | On a site by site basis    |
| Non-Infiltrating<br>Bioretention        | 8% | Basic Filter Strips  | On a site by<br>site basis | Infiltration BMPs                      | On a site by<br>site basis |
|                                         |    | Biofiltration Swales | On a site by site basis    | Dispersion BMPs                        | On a site by site basis    |

## **CRITICAL AREAS MAP**



### **UTILITIES MAP**