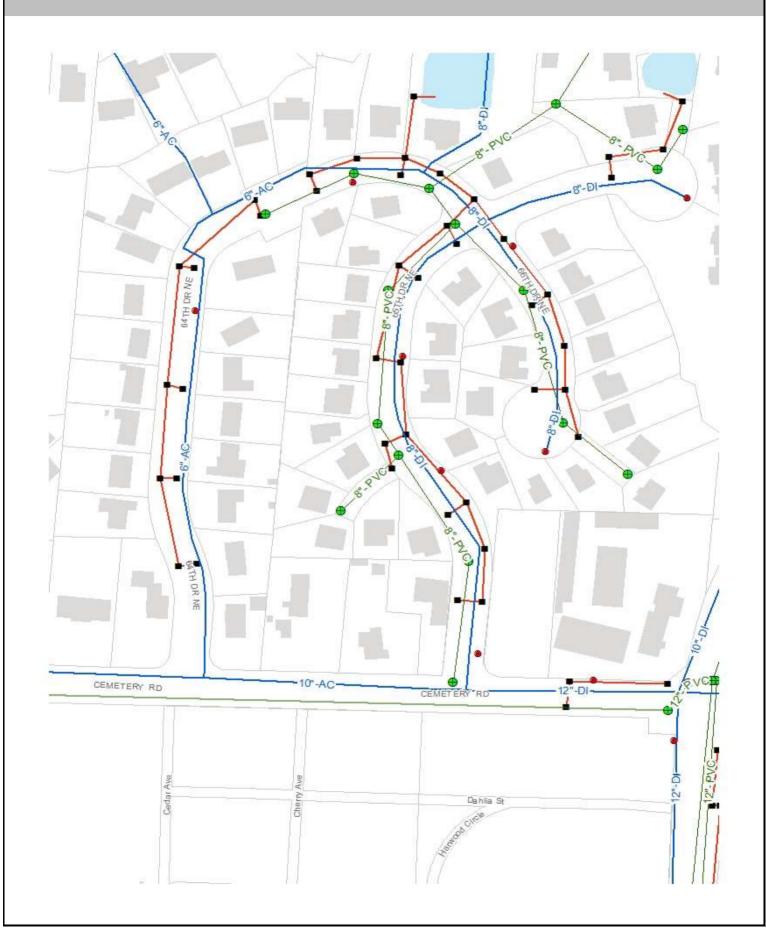

ound Detention<br>and Treatment | On a site by site basis    |
|-----------------------------------------|----|----------------------|----------------------------|----------------------------------------|----------------------------|
| Infiltrating<br>Bioretention Planter    | 8% | Ponds and Wetlands   | On a site by site basis    | Aboveground Sand<br>Filtration         | On a site by site basis    |
| Non-Infiltrating<br>Bioretention        | 8% | Basic Filter Strips  | On a site by<br>site basis | Infiltration BMPs                      | On a site by<br>site basis |
|                                         |    | Biofiltration Swales | On a site by site basis    | Dispersion BMPs                        | On a site by site basis    |

## **CRITICAL AREAS MAP**



### **UTILITIES MAP**